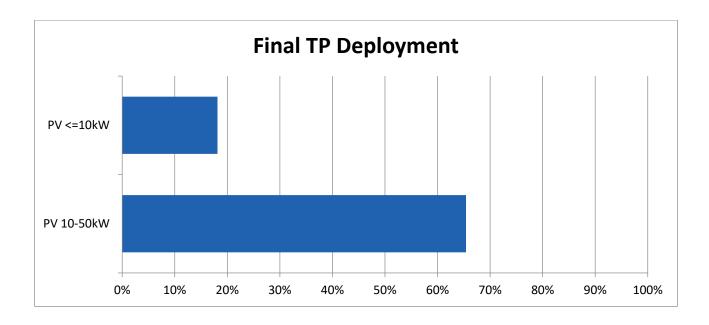

## **Deployment Update**

This table shows the capacity deployed and number of installations accredited per deployment band in the final Tariff period (beginning 1 January 2019)

| Deployment band                            | Cap<br>Limit<br>(kW) | Cap<br>reached? | Date and time of final installation to qualify for the cap | Total<br>Capacity<br>(kW) | Total<br>Number of<br>installations |
|--------------------------------------------|----------------------|-----------------|------------------------------------------------------------|---------------------------|-------------------------------------|
| PV <= 10kW                                 | 423,608              | No              | N/A                                                        | 76,780                    | 23,268                              |
| PV 10-50kW                                 | 99,118               | No              | N/A                                                        | 64,849                    | 2,506                               |
| Accurate as at 00:00:00.000 on 01 Apr 2021 |                      |                 |                                                            |                           |                                     |

## **Final Tariff Period Deployment Chart**

The 'Final TP Deployment' chart shows which caps have been filled in this quarter (red) and those that are still open (blue).