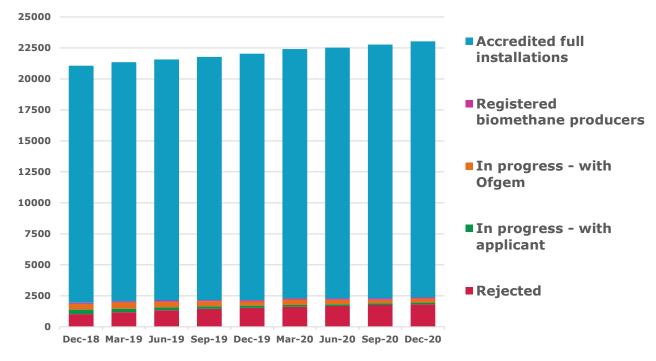

Historical figures can be found on our website.

**Chart 6:** Non-Domestic RHI application process

This chart presents the status of Non-Domestic RHI applications and accreditations at quarterly intervals since the scheme began, split by key categories.

Historical figures can be found on our website.