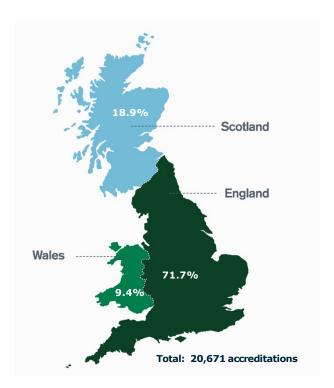

Historical figures can be found on our website.

**Chart 2:** Accredited installations and registered biomethane producers by country (%)

Historical figures can be found on our website.

**Chart 3:** Non-Domestic RHI total approved capacity by country (%)