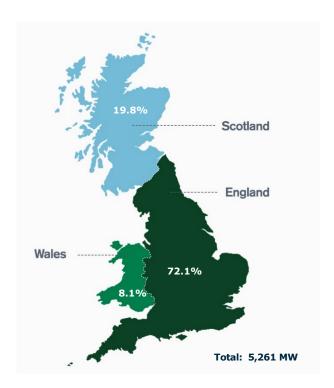

Historical figures can be found on our website.

**Chart 2:** Accredited installations and registered biomethane producers by country (%)

Historical figures can be found on our website.

**Chart 3:** Non-Domestic RHI total approved capacity by country (%)