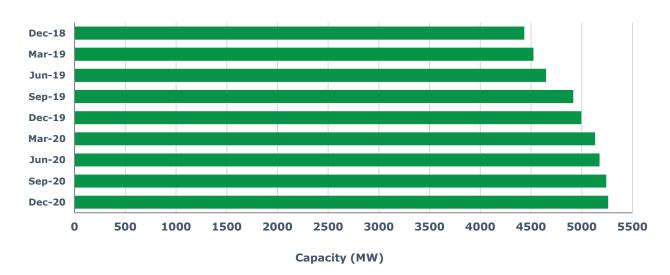

Historical figures can be found on our website.

Chart 5: Non-Domestic RHI total approved capacity – cumulative

These figures are based on active full accreditations from June 2014. Before June 2014 the figures included preliminary and full approvals.