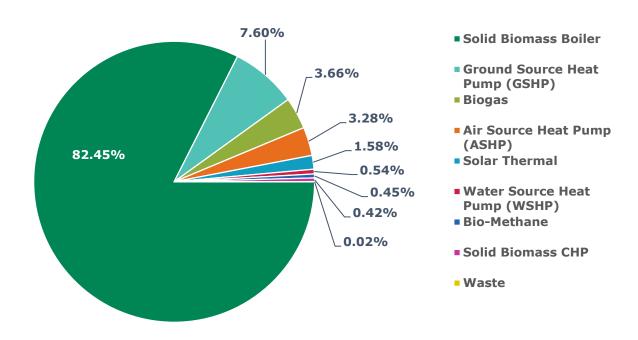

### **Quarterly Report**

This is the latest Non-Domestic Renewable Heat Incentive (RHI) quarterly report covering October 2020 to December 2020. It provides key statistics and data.

**Chart 1:** Proportion of accredited Non-Domestic RHI installations by technology type (Scheme to date)