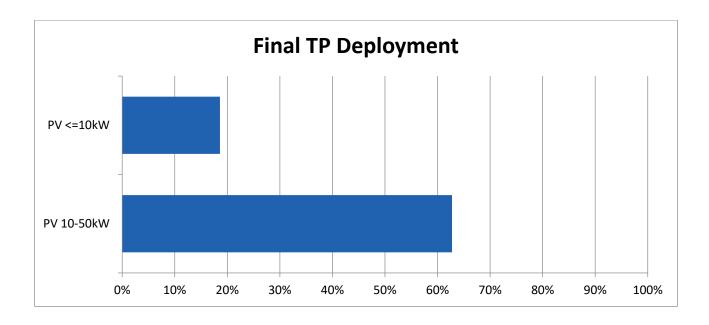

## **Deployment Update**

This table shows the capacity deployed and number of installations accredited per deployment band in the final Tariff period (beginning 1 January 2019)

| Deployment band                            | Cap<br>Limit<br>(kW) | Cap<br>reached? | Date and time of final installation to qualify for the cap | Total<br>Capacity<br>(kW) | Total<br>Number of<br>installations |
|--------------------------------------------|----------------------|-----------------|------------------------------------------------------------|---------------------------|-------------------------------------|
| PV <= 10kW                                 | 423,608              | No              | N/A                                                        | 78,796                    | 23,405                              |
| PV 10-50kW                                 | 99,118               | No              | N/A                                                        | 62,202                    | 2,321                               |
| Accurate as at 00:00:00.000 on 01 Oct 2020 |                      |                 |                                                            |                           |                                     |

## **Final Tariff Period Deployment Chart**

The 'Final TP Deployment' chart shows which caps have been filled in this quarter (red) and those that are still open (blue).