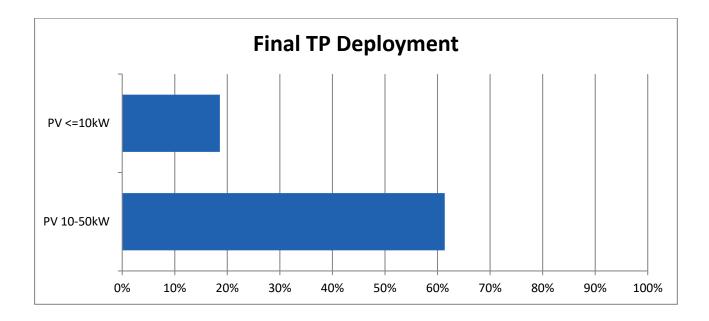

## **Deployment Update**

This table shows the capacity deployed and number of installations accredited per deployment band in the final Tariff period (beginning 1 January 2019)

| Deployment band                            | Cap Limit<br>(kW) | Cap<br>reached? | Date and time of final installation to qualify for the cap | Total<br>Capacity<br>(kW) | Total Number<br>of<br>installations |
|--------------------------------------------|-------------------|-----------------|------------------------------------------------------------|---------------------------|-------------------------------------|
| PV <= 10kW                                 | 423,608           | No              | N/A                                                        | 78,727                    | 23,389                              |
| PV 10-50kW                                 | 99,118            | No              | N/A                                                        | 60,835                    | 2,287                               |
| Accurate as at 00:00:00.000 on 01 Apr 2020 |                   |                 |                                                            |                           |                                     |

## **Final Tariff Period Deployment Chart**

The 'Final TP Deployment' chart shows which caps have been filled in this quarter (red) and those that are still open (blue).