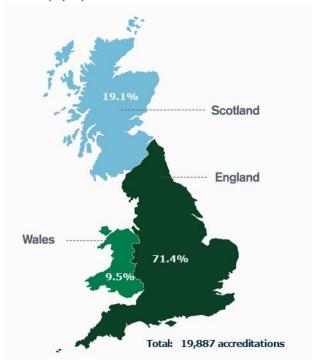

Historical figures can be found on our website.

**Chart 2:** Accredited installations and registered biomethane producers by country (%)

Historical figures can be found on our website.

**Chart 3:** Non-Domestic RHI total approved capacity by country (%)