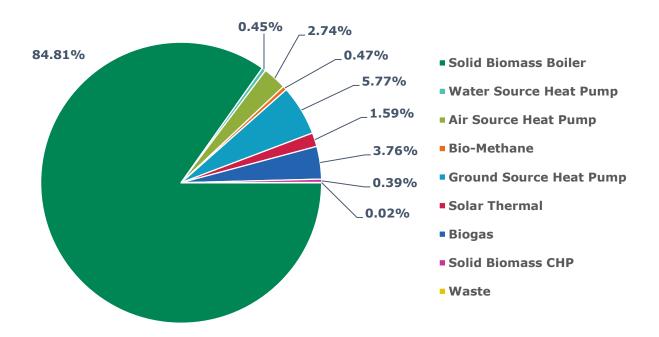

### **Quarterly Report**

This is the latest Non-Domestic Renewable Heat Incentive (RHI) quarterly report covering October 2019 to December 2019. It provides key statistics and data.

**Chart 1:** Proportion of accredited Non-Domestic RHI installations by technology type (Scheme to date)