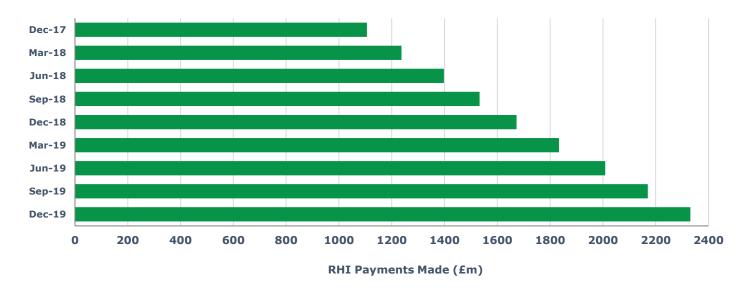

Chart 4: Non-Domestic RHI payments - cumulative

Non-Domestic RHI payments are made based on quarterly heat data submitted by participants, with the first payments made in March 2012.

Historical figures can be found on our website.