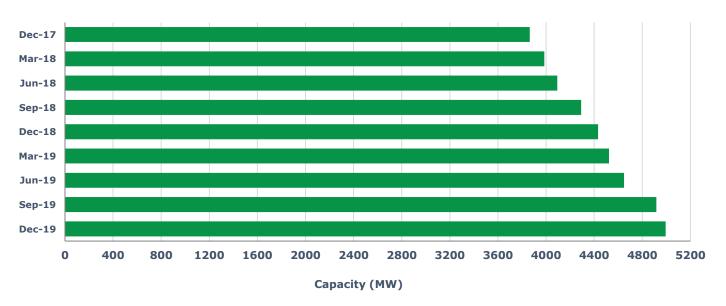

Chart 5: Non-Domestic RHI total approved capacity - cumulative

These figures are based on active full accreditations from June 2014. Before June 2014 the figures included preliminary and full approvals.