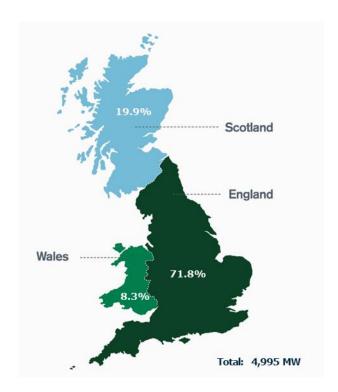

Historical figures can be found on our website.

**Chart 2:** Accredited installations and registered biomethane producers by country (%)

Historical figures can be found on our website.

**Chart 3:** Non-Domestic RHI total approved capacity by country (%)