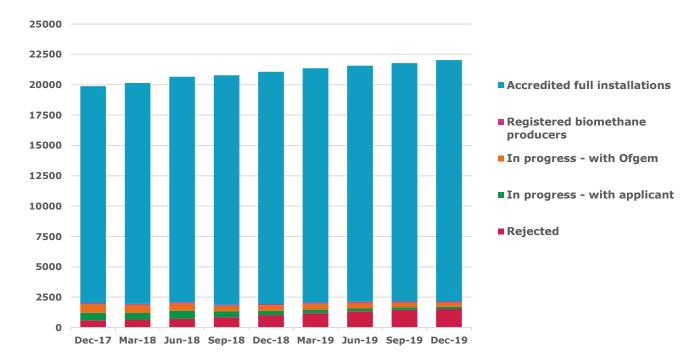

Historical figures can be found on our website.

Chart 6: Non-Domestic RHI application process

This chart presents the status of Non-Domestic RHI applications and accreditations at quarterly intervals since the scheme began, split by key categories.