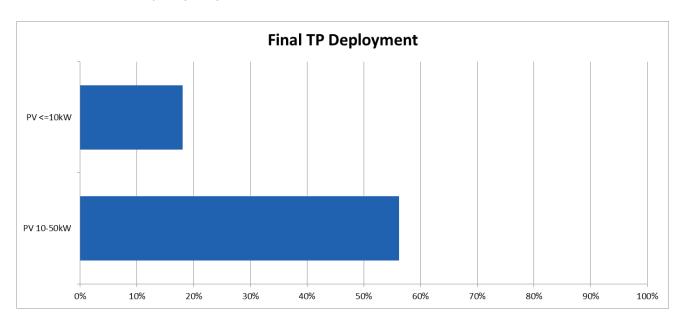

## **Deployment Update**

This table shows the capacity deployed and number of installations accredited per deployment band in the final Tariff period (beginning 1 January 2019)

| Deployment band                            | Cap Limit<br>(kW) | Cap<br>reached? | Date and time of final installation to qualify for the cap | Total<br>Capacity<br>(kW) | Total Number<br>of<br>installations |
|--------------------------------------------|-------------------|-----------------|------------------------------------------------------------|---------------------------|-------------------------------------|
| PV <= 10kW                                 | 423,608           | No              | N/A                                                        | 76,378                    | 23,176                              |
| PV 10-50kW                                 | 99,118            | No              | N/A                                                        | 55,708                    | 2,226                               |
| Accurate as at 00:00:00.000 on 01 Oct 2019 |                   |                 |                                                            |                           |                                     |

## **Final Tariff Period Deplyment Chart**

The 'Final TP Deployment' chart shows which caps have been filled in this quarter (red) and those that are still open (blue).