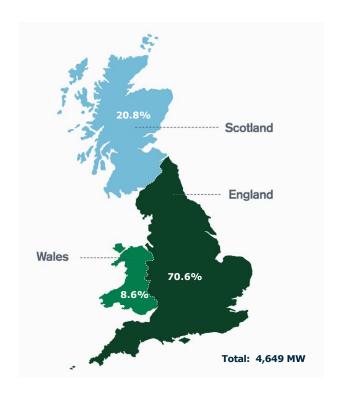

Historical figures can be found on our website.

**Chart 2:** Accredited installations and registered biomethane producers by country (%)

Historical figures can be found on our website.

**Chart 3:** total approved capacity by country (%)