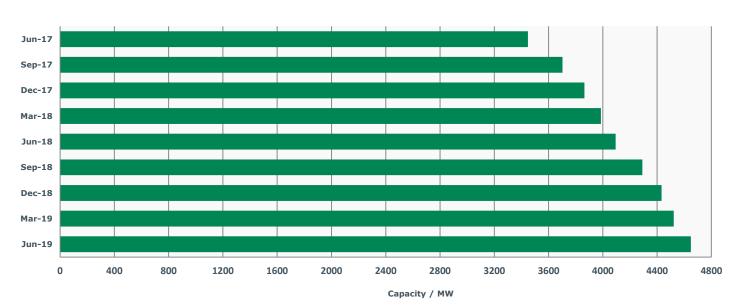

Non-Domestic RHI payments are made based on quarterly heat data submitted by participants, with the first payments made in March 2012.

Historical figures can be found on our website.

Chart 5: Non-Domestic RHI total approved capacity - cumulative (MW)