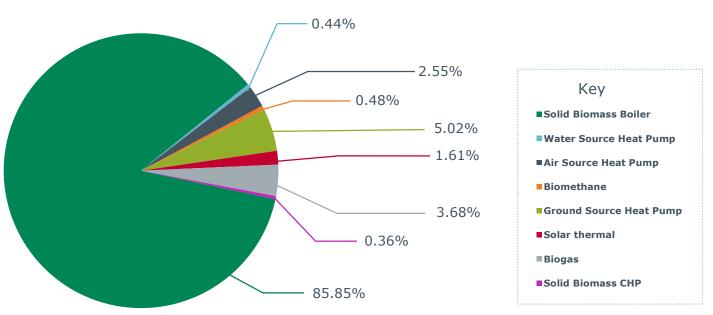

### **Quarterly Report**

This is the latest Non-Domestic Renewable Heat Incentive (RHI) quarterly report covering April 2019 to June 2019. It provides key statistics and data.

**Chart 1:** Proportion of accredited installations by technology type (Scheme to date)