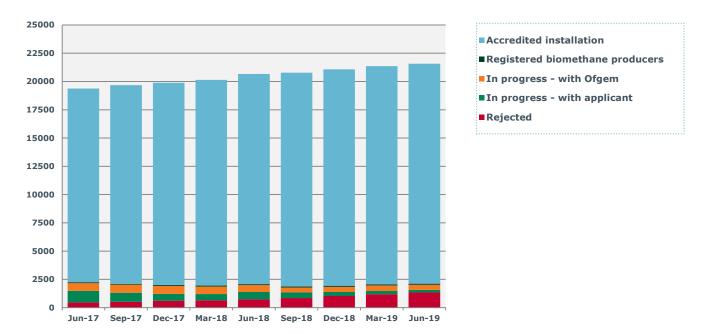

These figures are based on active full accreditations from June 2014. Before June 2014 the figures included preliminary and full approvals.

Historical figures can be found on our website.

Chart 6: Non-Domestic RHI application process

This chart presents the status of Non-Domestic RHI applications and accreditations at quarterly intervals since the scheme began, split by key categories.

Historical figures can be found on our website.