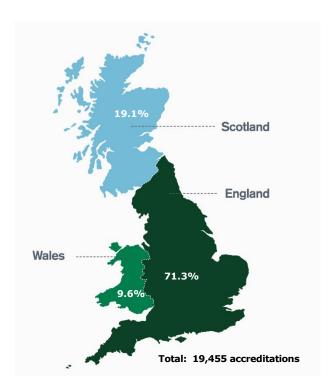

Historical figures can be found on our website.

**Chart 2:** Accredited installations and registered biomethane producers by country (%)

Historical figures can be found on our website.

**Chart 3:** total approved capacity by country (%)