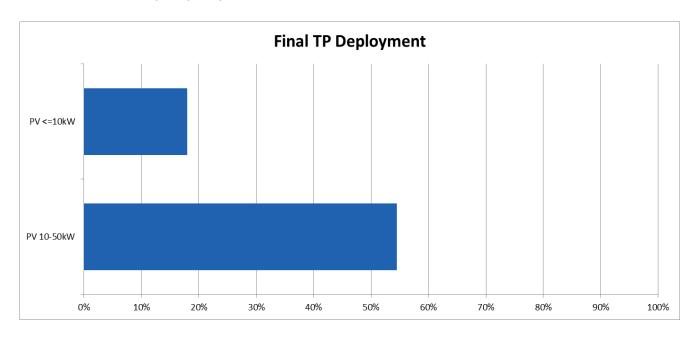

## **Deployment Update**

This table shows the capacity deployed and number of installations accredited per deployment band in the final Tariff period (beginning 1 January 2019)

| Deployment band                            | Cap Limit<br>(kW) | Cap<br>reached? | Date and time of final<br>installation to qualify for<br>the cap | Total<br>Capacity<br>(kW) | Total Number<br>of<br>installations |
|--------------------------------------------|-------------------|-----------------|------------------------------------------------------------------|---------------------------|-------------------------------------|
| PV <= 10kW                                 | 423,608           | No              | N/A                                                              | 76,277                    | 23,143                              |
| PV 10-50kW                                 | 99,118            | No              | N/A                                                              | 54,037                    | 2,174                               |
| Accurate as at 00:00:00.000 on 01 Jul 2019 |                   |                 |                                                                  |                           |                                     |

## **Final Tariff Period Deplyment Chart**

The 'Final TP Deployment' chart shows which caps have been filled in this quarter (red) and those that are still open (blue).