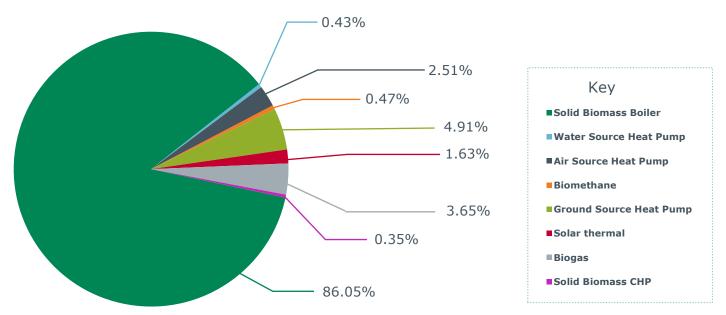

## **Quarterly Report**

This is the latest Non-Domestic Renewable Heat Incentive (RHI) quarterly report covering January 2019 to March 2019. It provides key statistics and data.

**Chart 1:** Proportion of accredited Non-Domestic RHI installations by technology type (Scheme to date)