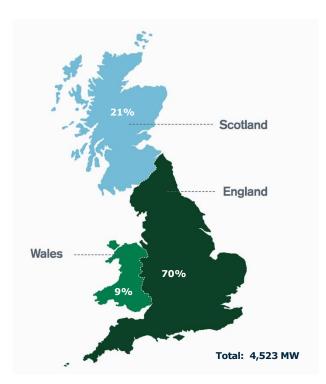

Historical figures can be found on our website.

**Chart 2:** Accredited installations and registered biomethane producers by country (%)

Historical figures can be found on our website.

**Chart 3:** Non-Domestic RHI total approved capacity by country (%)