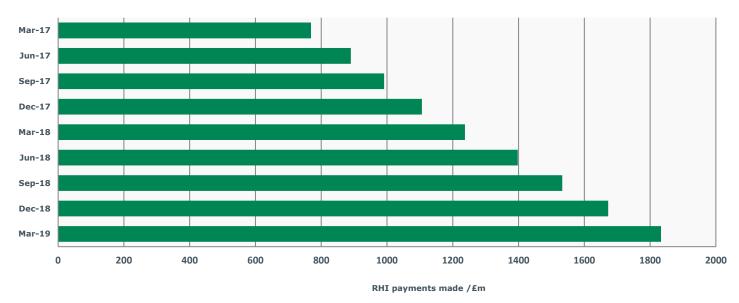

#### Chart 4: Non-Domestic RHI payments - cumulative

Non-Domestic RHI payments are made based on quarterly heat data submitted by participants, with the first payments made in March 2012.

Historical figures can be found on our website.