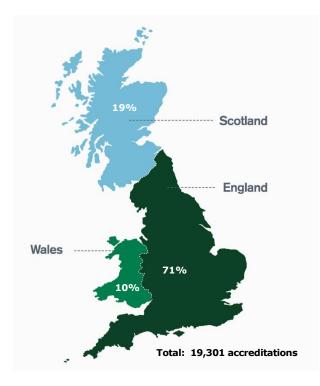

Historical figures can be found on our website.

**Chart 2:** Accredited installations and registered biomethane producers by country (%)

Historical figures can be found on our website.

**Chart 3:** Non-Domestic RHI total approved capacity by country (%)