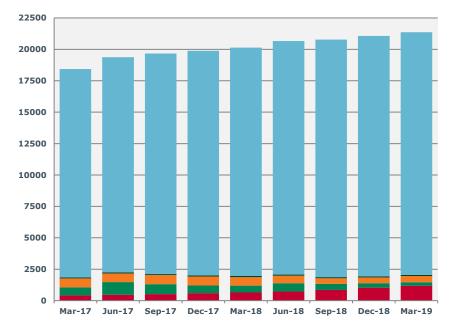

#### Chart 4: Non-Domestic RHI payments - cumulative

Non-Domestic RHI payments are made based on quarterly heat data submitted by participants, with the first payments made in March 2012.

Historical figures can be found on our website.