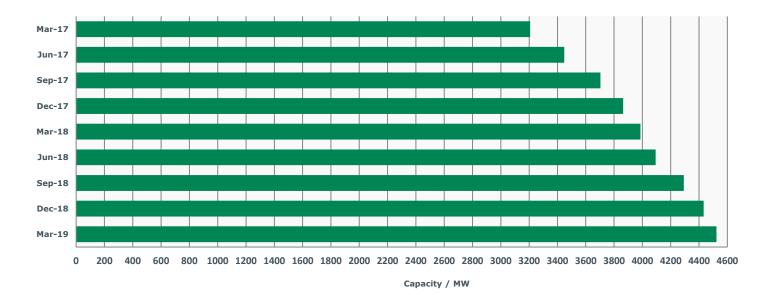

#### Chart 5: Non-Domestic RHI total approved capacity - cumulative

These figures are based on active full accreditations from June 2014. Before June 2014 the figures included preliminary and full approvals.

Historical figures can be found on our website.

Chart 6: Non-Domestic RHI application process

Accredited installation Registered biomethane producers In progress - with Ofgem In progress - with applicant Rejected