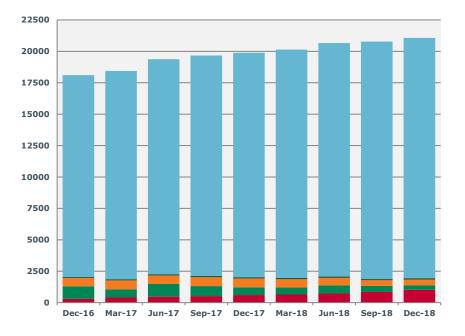

#### Chart 4: Non-Domestic RHI payments - cumulative

Non-Domestic RHI payments are made based on quarterly heat data submitted by participants, with the first payments made in March 2012.

Historical figures can be found on our website.