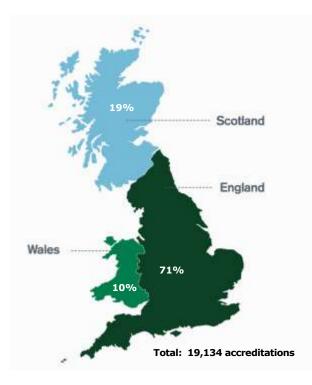

Historical figures can be found on our website.

**Chart 2:** Accredited installations and registered biomethane producers by country (%)

Historical figures can be found on our website.

**Chart 3:** Non-Domestic RHI total approved capacity by country (%)