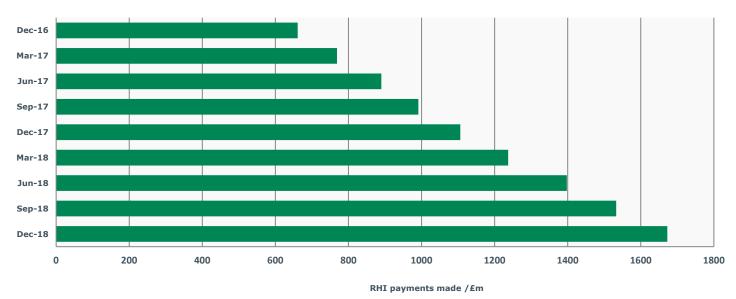

#### Chart 4: Non-Domestic RHI payments - cumulative

Non-Domestic RHI payments are made based on quarterly heat data submitted by participants, with the first payments made in March 2012.

Historical figures can be found on our website.