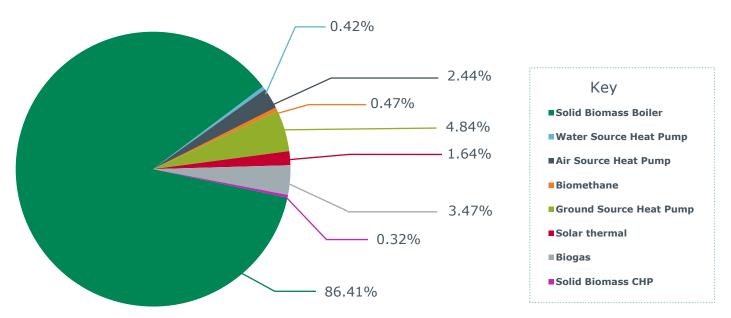

## **Quarterly Report**

This is the latest Non-Domestic Renewable Heat Incentive (RHI) quarterly report covering October 2018 to December 2018. It provides key statistics and data.

**Chart 1:** Proportion of accredited Non-Domestic RHI installations by technology type (Scheme to date)