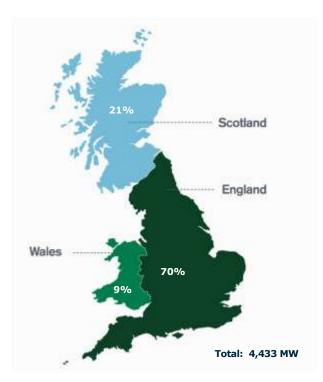

Historical figures can be found on our website.

**Chart 2:** Accredited installations and registered biomethane producers by country (%)

Historical figures can be found on our website.

**Chart 3:** Non-Domestic RHI total approved capacity by country (%)