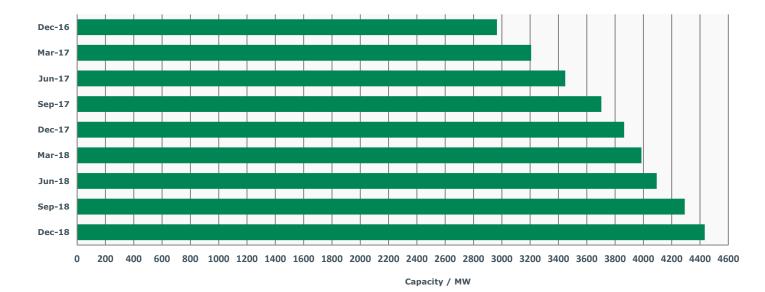

#### Chart 5: Non-Domestic RHI total approved capacity - cumulative

These figures are based on active full accreditations from June 2014. Before June 2014 the figures included preliminary and full approvals.