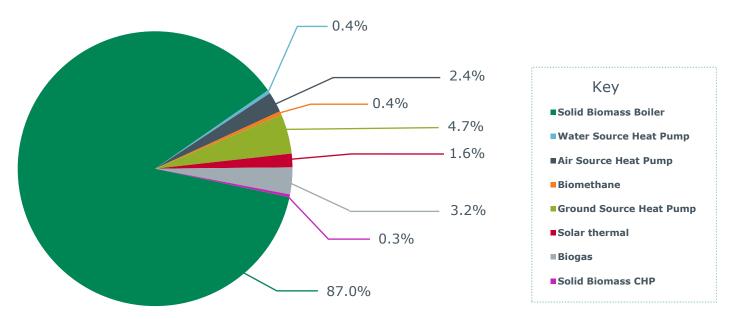

## **Quarterly Report**

This is the latest Non-Domestic Renewable Heat Incentive (RHI) quarterly report covering July 2018 to September 2018. It provides key statistics and data.

**Chart 1:** Proportion of accredited Non-Domestic RHI installations by technology type (Scheme to date)