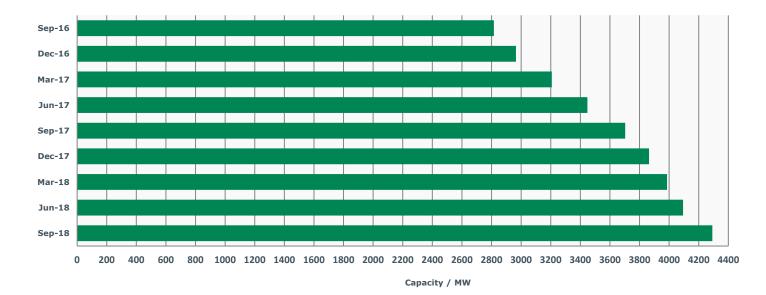

#### Chart 5: Non-Domestic RHI total approved capacity - cumulative

These figures are based on active full accreditations from June 2014. Before June 2014 the figures included preliminary and full approvals.