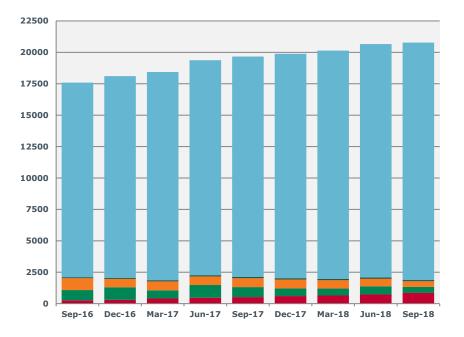

Historical figures can be found on our website.

Chart 6: Non-Domestic RHI application process

Accredited installation
Registered biomethane producers
In progress - with Ofgem
In progress - with applicant
Rejected

This chart presents the status of Non-Domestic RHI applications and accreditations at quarterly intervals since the scheme began, split by key categories.

Historical figures can be found on our website.