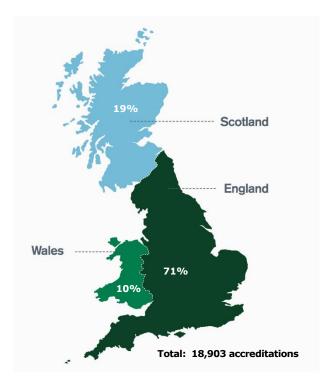

Historical figures can be found on our <u>website</u>.

**Chart 2:** Accredited installations and registered biomethane producers by country (%)

Historical figures can be found on our website.

**Chart 3:** Non-Domestic RHI total approved capacity by country (%)