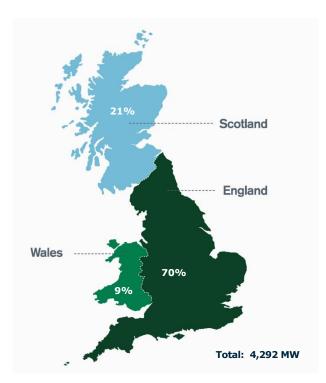

Historical figures can be found on our <u>website</u>.

**Chart 2:** Accredited installations and registered biomethane producers by country (%)

Historical figures can be found on our website.

**Chart 3:** Non-Domestic RHI total approved capacity by country (%)