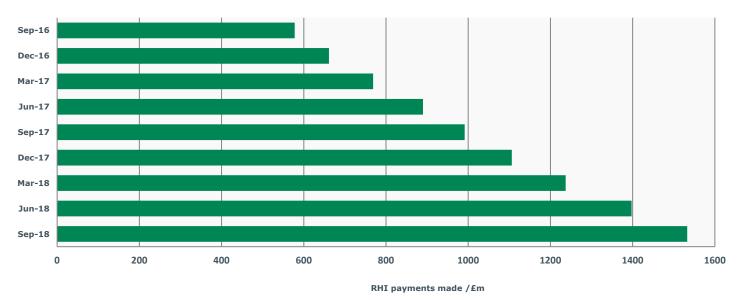

#### Chart 4: Non-Domestic RHI payments - cumulative

Non-Domestic RHI payments are made based on quarterly heat data submitted by participants, with the first payments made in March 2012.

Historical figures can be found on our website.