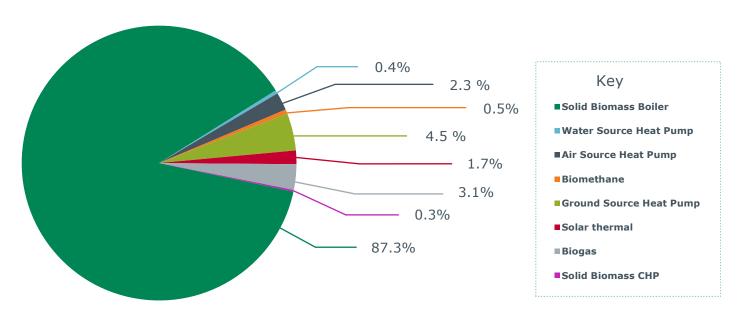

### **Quarterly Report**

This is the latest Non-Domestic Renewable Heat Incentive (RHI) quarterly report covering April 2018 to June 2018. It provides key statistics and data.

Chart 1: Proportion of accredited Non-Domestic RHI installations by technology type (%)