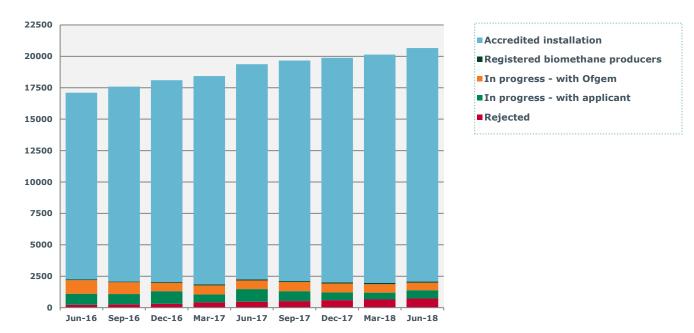

These figures are based on active full accreditations from June 2014. Before June 2014 the figures included preliminary and full approvals.

Historical figures can be found on our website.

Chart 6: Non-Domestic RHI application process

This chart presents the status of Non-Domestic RHI applications and accreditations at quarterly intervals since the scheme began, split by key categories.

Historical figures can be found on our website.