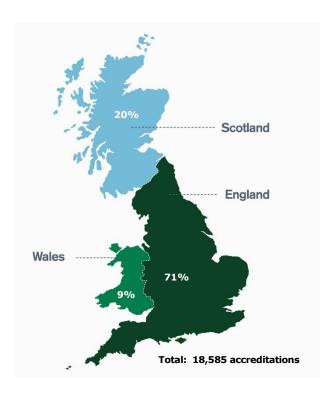

Historical figures can be found on our website.

**Chart 2:** Accredited installations and registered biomethane producers by country (%)

Historical figures can be found on our website.

**Chart 3:** Non-Domestic RHI total approved capacity by country (%)