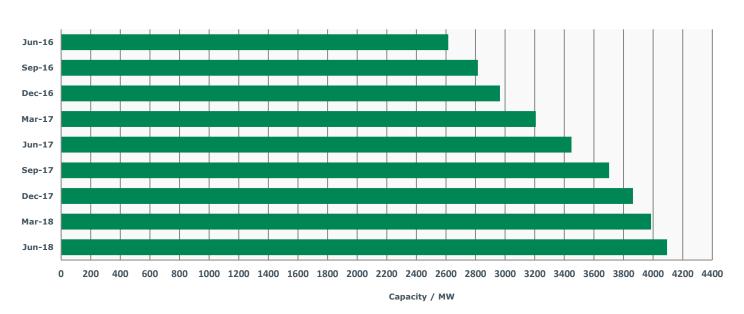

Non-Domestic RHI payments are made based on quarterly heat data submitted by participants, with the first payments made in March 2012.

Historical figures can be found on our website.

Chart 5: Non-Domestic RHI total approved capacity - cumulative

These figures are based on active full accreditations from June 2014. Before June 2014 the figures included preliminary and full approvals.

Historical figures can be found on our website.

Chart 6: Non-Domestic RHI application process