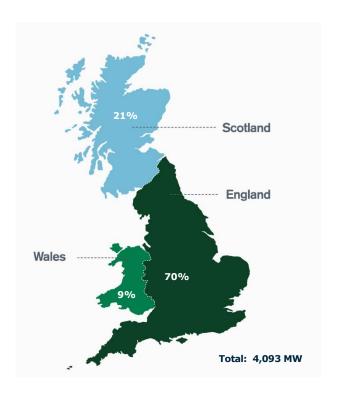

Historical figures can be found on our website.

**Chart 2:** Accredited installations and registered biomethane producers by country (%)

Historical figures can be found on our website.

**Chart 3:** Non-Domestic RHI total approved capacity by country (%)