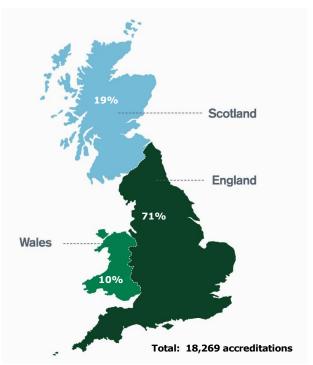

Historical figures can be found on our website.

**Chart 2:** Accredited installations and registered biomethane producers by country (%)

Historical figures can be found on our website.

**Chart 3:** Non-Domestic RHI total approved capacity (%)