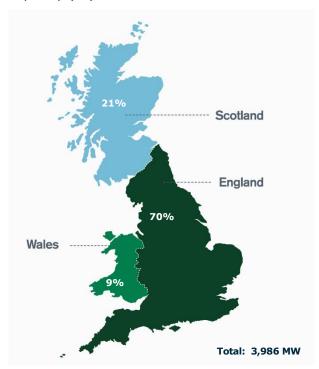

Historical figures can be found on our website.

**Chart 2:** Accredited installations and registered biomethane producers by country (%)

Historical figures can be found on our website.

**Chart 3:** Non-Domestic RHI total approved capacity (%)