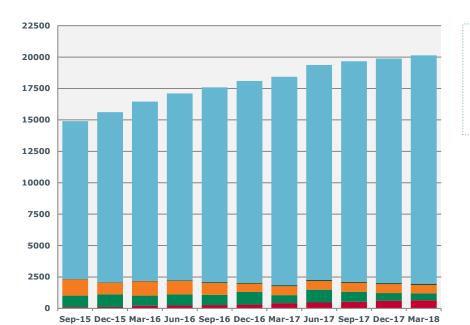

Historical figures can be found on our website.

Chart 4: Non-Domestic RHI payments - cumulative

Non-Domestic RHI payments are made based on quarterly heat data submitted by participants with the first payments made in March 2012.