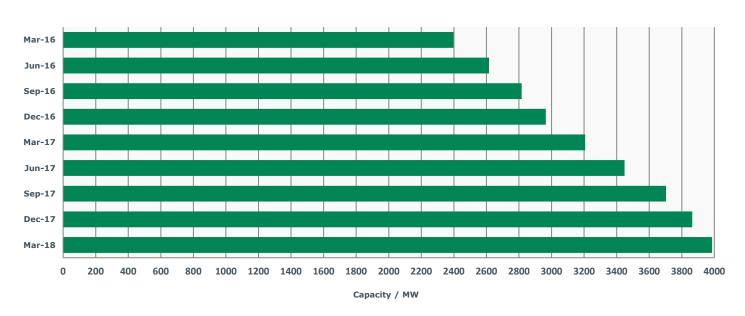

Historical figures can be found on our website.

Chart 5: Non-Domestic RHI total approved capacity - cumulative

These figures are based on active full accreditations from June 2014. Before June 2014 the figures included preliminary and full approvals.