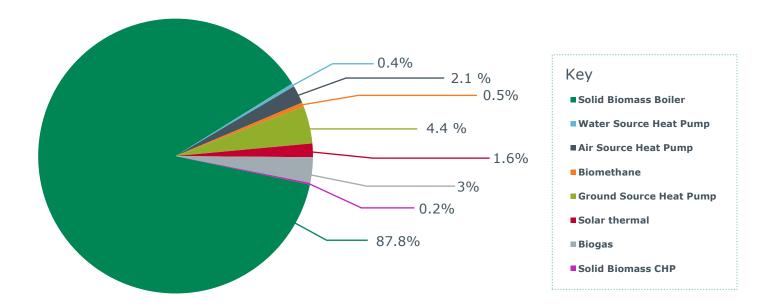

## Quarterly Report

www.ofgem.gov.uk

April 2018

This is the latest Non-Domestic Renewable Heat Incentive (RHI) quarterly report covering January 2018 to March 2018. It provides key statistics and data.

Chart 1: Proportion of accredited Non-Domestic RHI installations by technology type (%)