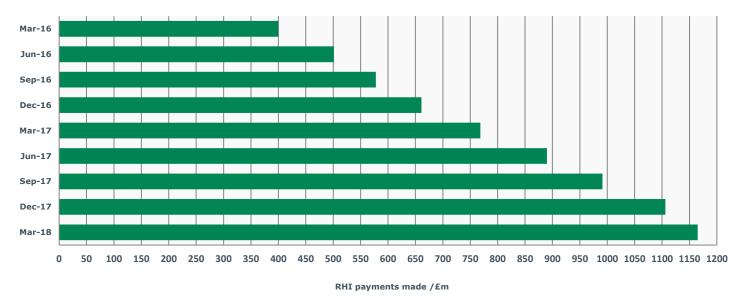

Historical figures can be found on our website.

Chart 4: Non-Domestic RHI payments - cumulative

Non-Domestic RHI payments are made based on quarterly heat data submitted by participants with the first payments made in March 2012.