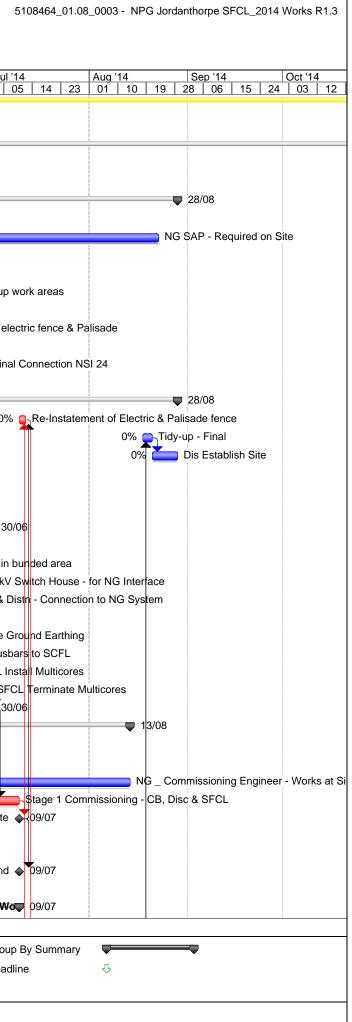

## Northern Power Grid Jordanthorpe - 33kV Superconducting Fault Current Limiter (SFCL) Project

| ID       | 0        | Task Name                                                     | Duration         | Start                        | Finish                       | % Complete A              | pr '14 May '14 Jun '14 Jul<br>  06   15   24   03   12   21   30   08   17   26 |
|----------|----------|---------------------------------------------------------------|------------------|------------------------------|------------------------------|---------------------------|---------------------------------------------------------------------------------|
| 0        |          | 5108464_01.08_0003 - NPG Jordanthorpe SFCL_2014<br>Works R1.3 | 184 days?        | Wed 12/02/14                 | Sun 26/10/14                 |                           | rdanthorpe SFCL_2014 Works R1.3                                                 |
| 1        |          | 2013 Outage Window                                            | 151 days?        | Sun 30/03/14                 | Sun 26/10/14                 | <b>0%</b> 0/03 <b>—20</b> | 13 Outage Window                                                                |
| 4        |          |                                                               |                  |                              |                              |                           |                                                                                 |
| 8        |          | Settings Confirmed by NG                                      | 0 days           | Mon 31/03/14                 | Mon 31/03/14                 | 0% y NG 🔶 3               | 31/03                                                                           |
| 9        |          | Phase 4 - Site Works - Part A                                 | 143 days?        | Wed 12/02/14                 | Thu 28/08/14                 | 0% - Part A               |                                                                                 |
| 10       |          | NG SAP - RAMs Review                                          | 5 days           | Mon 03/03/14                 | Fri 07/03/14                 | 0% P - RAMs               | Review                                                                          |
| 11       |          | NG SAP - Required on Site                                     | 75 days?         | Mon 12/05/14                 | Fri 22/08/14                 | 0%                        | 0%                                                                              |
| 12<br>13 |          | Civil's - Part 1                                              | 9 days           | Mon 12/05/14                 | Thu 22/05/14                 | 0%                        | 12/05 <b>Civil</b> 22/05                                                        |
| 14       |          | NG SAP - Issue Safety Docs set up work areas                  | 1 day            | Mon 12/05/14                 | Mon 12/05/14                 |                           | 0% NG SAP - Issue Safety Docs set up                                            |
| 15       |          | Establish Site                                                | 5 days           | Mon 12/05/14                 | Fri 16/05/14                 |                           | 0%                                                                              |
| 16       |          | Fencing Remove 4 sections electric fence & Palisade           | 2 days           | Mon 12/05/14                 | Tue 20/05/14                 |                           | 0% Fencing Remove 4 sections ele                                                |
| 17       |          | NSI 24 SAP Required                                           | 1 day            | Thu 22/05/14                 | Thu 22/05/14                 |                           | 0% NSI 24 SAP Required                                                          |
| 18       |          | Below Ground Earthing - Final Connection NSI 24               | 1 day            | Thu 22/05/14                 | Thu 22/05/14                 |                           | 0% Below Ground Earthing - Fina                                                 |
| 19       |          | Below Ground Landning - Final Connection NGI 24               | Tuay             | 1110 22/03/14                | 1110 22/03/14                | 078                       | Ung Below Glound Latting - Fina                                                 |
| 20       |          | Civil's - Part 2                                              | 64 days          | Mon 02/06/14                 | Thu 28/08/14                 | 0%                        | 02/06 <b>Civil's - Part 2</b>                                                   |
| 21       |          | Re-Instatement of Electric & Palisade fence                   | 2 days           | Thu 10/07/14                 | Fri 11/07/14                 | 0%                        | 0%                                                                              |
| 22       |          | Tidy-up - Final                                               | 3 days           | Mon 18/08/14                 | Wed 20/08/14                 | 0%                        |                                                                                 |
| 23       |          | Dis Establish Site                                            | 6 days           | Thu 21/08/14                 | Thu 28/08/14                 | 0%                        |                                                                                 |
| 24       |          |                                                               |                  |                              |                              |                           |                                                                                 |
| 25       |          | P&C FAT on site                                               | 1 day            | Mon 02/06/14                 | Mon 02/06/14                 | 0%                        | 0% P&C FAT on site                                                              |
| 26<br>27 |          | Electrical                                                    | 31 days          | Mon 19/05/14                 | Mon 30/06/14                 | 0%                        | 19/05 <b>Electrical</b> 30                                                      |
| 28       |          | Electrical Establish                                          | 2 days           | Mon 19/05/14                 | Tue 20/05/14                 |                           | 0%                                                                              |
| 29       |          | Installation of Bus Bars in bunded area                       | 5 days           | Wed 21/05/14                 | Tue 27/05/14                 |                           | 0% Installation of Bus Bars in                                                  |
| 30       |          | Install Multicores - 33kV Switch House - for NG Interface     | 5 days           | Mon 26/05/14                 | Fri 30/05/14                 |                           | 0% Install Multicores - 33kV                                                    |
| 31       | -        | 110V DC Cabling & Distn - Connection to NG System             | 2 days           | Mon 02/06/14                 | Tue 03/06/14                 |                           | 0% 110V DC Cabling & D                                                          |
| 32       |          | SFCL On Site                                                  | 0 days           | Mon 09/06/14                 | Mon 09/06/14                 |                           | SFCL On Site 09/06                                                              |
| 33       |          | SFCL Above Ground Earthing                                    | 5 days           | Mon 09/06/14                 | Fri 13/06/14                 |                           | 0% SFCL Above G                                                                 |
| 34       |          | Install Busbars to SCFL                                       | 3 days           | Mon 16/06/14                 | Wed 18/06/14                 |                           | 0%Install_Busk                                                                  |
| 35       |          | SFCL Install Multicores                                       | 3 days           | Thu 19/06/14                 | Mon 23/06/14                 |                           | 0% SFCL Ir                                                                      |
| 36       |          | SFCL Terminate Multicores                                     | 5 days           | Tue 24/06/14                 | Mon 30/06/14                 |                           |                                                                                 |
| 37       |          | SFCL LVAC                                                     | 0 days           | Mon 30/06/14                 | Mon 30/06/14                 |                           | SFCL LVAC                                                                       |
| 38       |          | Stage 1 Commissioning                                         | 132 days         | Wed 12/02/14                 | Wed 13/08/14                 |                           |                                                                                 |
| 39       |          | NG _ Commissioning Engineer - CP Pre-Mobilisation Thorp       | -                | Wed 12/02/14<br>Wed 12/02/14 | Wed 12/02/14                 |                           | CP Pre-Mobilisation Thorpe Park                                                 |
| 40       |          | NG _ Commissioning Engineer - Review CSP & CP                 | 10 days          | Tue 25/03/14                 | Fri 04/04/14                 | <u></u>                   | NG _ Commissioning Engineer - Review CSP & CP                                   |
| 40       |          | NG _ Commissioning Engineer - Works at Site                   | 42 days          | Tue 17/06/14                 | Wed 13/08/14                 |                           |                                                                                 |
|          |          | Stage 1 Commissioning - CB, Disc & SFCL                       | -                | Tue 01/07/14                 | Wed 13/08/14<br>Wed 09/07/14 |                           | 0%                                                                              |
| 42<br>43 |          | Payment Milestone 8 - Cold Commissioning Complete             | 7 days<br>0 days | Wed 09/07/14                 | Wed 09/07/14                 |                           | Payment Milestone 8 - Cold Commissioning Complete                               |
|          |          |                                                               |                  |                              |                              |                           |                                                                                 |
| 44       | -        | Dhase 4 End                                                   | 0 dovo           | Wed 00/07/14                 | Wed 00/07/14                 | 0%                        | Dhose 4 End                                                                     |
| 45<br>46 |          | Phase 4 End                                                   | 0 days           | Wed 09/07/14                 | Wed 09/07/14                 | 0%                        | Phase 4 End                                                                     |
| 47       |          | Phase 5 - Site Works - Part B _ Installation of SFCL          | 23 days          | Mon 09/06/14                 | Wed 09/07/14                 | 0%                        | 09/06 <b>↓Ph<mark>ase 5 - Site</mark> W</b> e                                   |
|          |          |                                                               | ·                | 1                            |                              | . 1 i                     |                                                                                 |
|          |          | 464_01.08_0003 - NPG                                          | lilestone        | <b>♦</b>                     | Rolled Up Criti              |                           | Split Grou                                                                      |
| Print D  | Date: Tu | ue 29/10/13 Critical Task S                                   | ummary           |                              | Rolled Up Mile               |                           | External Tasks Dead                                                             |
| Revisio  | 011. 1.3 | Progress R                                                    | olled Up Task    |                              | Rolled Up Prog               | gress                     | Project Summary                                                                 |
|          |          |                                                               |                  |                              | D                            |                           |                                                                                 |