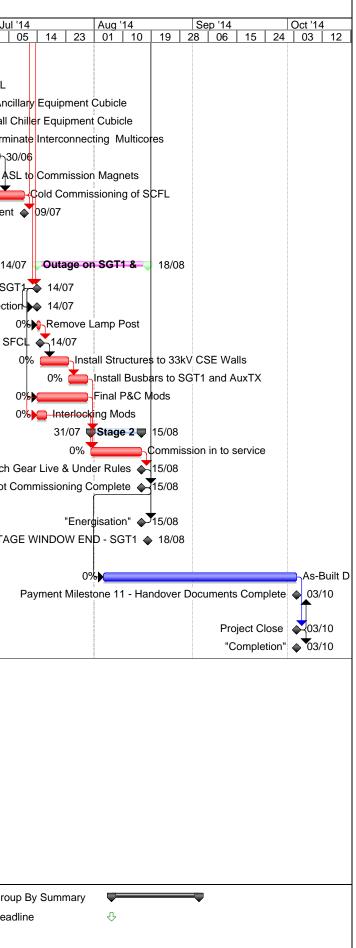

## Northern Power Grid Jordanthorpe - 33kV Superconducting Fault Current Limiter (SFCL) Project

| ID       | 0        | Task Name                                                    | Duration | Start        | Finish       | % Complete | Apr '14 May '14 Jun '14 Jul '14   19 28 06 15 24 03 12 21 30 08 17 26 |
|----------|----------|--------------------------------------------------------------|----------|--------------|--------------|------------|-----------------------------------------------------------------------|
|          | -        | ASL Programme Ready to Install SFCL                          | 0 days   | Mon 09/06/14 | Mon 09/06/14 | 0%         | ASL Programme Ready to Install SFC                                    |
| 49       |          | Phase 5 Start                                                | 0 days   | Mon 09/06/14 | Mon 09/06/14 | 0%         | Phase 5 Start                                                         |
| 50       | II 🍥     | Install SCFL                                                 | 5 days   | Mon 09/06/14 | Fri 13/06/14 | 0%         | 0% 📥 Install SCFL                                                     |
|          |          | Install Ancillary Equipment Cubicle                          | 3 days   | Mon 16/06/14 | Wed 18/06/14 | 0%         | 0% 🦕 Install Ancil                                                    |
| 52       |          | Install Chiller Equipment Cubicle                            | 3 days   | Thu 19/06/14 | Mon 23/06/14 | 0%         | 0% 🃥 Install C                                                        |
| 53       |          | Terminate Interconnecting Multicores                         | 2 days   | Tue 24/06/14 | Wed 25/06/14 | 0%         | 0% 🟅 Termir                                                           |
| 54       |          | NO WORK IN BUNDED AREA                                       | 3 days   | Thu 26/06/14 | Mon 30/06/14 | 0%         | 26/06 📢 30                                                            |
| 55       | <b>.</b> | ASL to Commission Magnets                                    | 3 days   | Thu 26/06/14 | Mon 30/06/14 | 0%         | 0% 🚃 🗚 SI                                                             |
| 56       |          | Cold Commissioning of SCFL                                   | 7 days   | Tue 01/07/14 | Wed 09/07/14 | 0%         | 0% 📥                                                                  |
| 57       |          | Payment Milestone 9 - Installation of SCFL Equipment         | 0 days   | Wed 09/07/14 | Wed 09/07/14 | 0%         | Payment Milestone 9 - Installation of SCFL Equipment                  |
| 58       |          |                                                              |          |              |              |            |                                                                       |
| 59       | •        | Outage on SGT1 & Circuit                                     | 25 days  | Mon 14/07/14 | Mon 18/08/14 | 0%         | 14/0                                                                  |
| 60       |          | OUTAGE WINDOW START - SGT1                                   | 0 days   | Mon 14/07/14 | Mon 14/07/14 | 0%         | OUTAGE WINDOW START - SG                                              |
| 61       |          | JORD2 NG DSS - Addition of of SFCL and associated protection | 0 days   | Mon 14/07/14 | Mon 14/07/14 | 0%         | JORD2 NG DSS - Addition of of SFCL and associated protection          |
| 62       |          | Remove Lamp Post                                             | 1 day    | Mon 14/07/14 | Mon 14/07/14 | 0%         |                                                                       |
| 63       |          | JORD2 NG HVSCC - Addition of SFCL                            | 0 days   | Mon 14/07/14 | Mon 14/07/14 | 0%         | JORD2 NG HVSCC - Addition of SF                                       |
| 64       |          | Install Structures to 33kV CSE Walls                         | 7 days   | Tue 15/07/14 | Wed 23/07/14 | 0%         |                                                                       |
| 65       |          | Install Busbars to SGT1 and AuxTX                            | 4 days   | Thu 24/07/14 | Tue 29/07/14 | 0%         |                                                                       |
| 66       |          | Final P&C Mods                                               | 12 days  | Mon 14/07/14 | Tue 29/07/14 | 0%         |                                                                       |
| 67       |          | Interlocking Mods                                            | 3 days   | Mon 14/07/14 | Wed 16/07/14 | 0%         |                                                                       |
| 68       |          | Stage 2 Commissioning - CB, Disc, SFCL                       | 12 days  | Thu 31/07/14 | Fri 15/08/14 | 0%         |                                                                       |
| 69       |          | Commission in to service                                     | 12 days  | Thu 31/07/14 | Fri 15/08/14 | 0%         |                                                                       |
| 70       |          | SFCL & New Switch Gear Live & Under Rules                    | 0 days   | Fri 15/08/14 | Fri 15/08/14 | 0%         | SFCL & New Switch C                                                   |
| 71       |          | Payment Milestone 10 - Hot Commissioning Complete            | 0 days   | Fri 15/08/14 | Fri 15/08/14 | 0%         | Payment Milestone 10 - Hot C                                          |
| 72       |          | "Energisation"                                               | 0 days   | Fri 15/08/14 | Fri 15/08/14 | 0%         |                                                                       |
| 73<br>74 |          | OUTAGE WINDOW END - SGT1                                     | 0 days   | Mon 18/08/14 | Mon 18/08/14 | 0%         | OUTAG                                                                 |
| 75       |          | As-Built Drawings                                            | 45 days  | Mon 04/08/14 | Fri 03/10/14 | 0%         |                                                                       |
| 76       |          | Payment Milestone 11 - Handover Documents Complete           | 0 days   | Fri 03/10/14 | Fri 03/10/14 | 0%         |                                                                       |
| 77       |          | Project Close                                                | 0 days   | Fri 03/10/14 | Fri 03/10/14 | 0%         |                                                                       |
| 78       |          | "Completion"                                                 | 0 days   | Fri 03/10/14 | Fri 03/10/14 | 0%         |                                                                       |