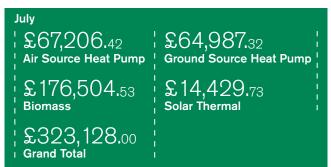

#### Payments made

Payments are made for each accredited application on a quarterly basis, with the first set of payments sent three months after the date of application. With the scheme opening on 9 April 2014, the first payments were made on 9 July 2014. The tariffs for each technology type are listed below.

| Tariff<br>(per kilowatt hour rene                   | wable heat)                      |  |
|-----------------------------------------------------|----------------------------------|--|
| l 12.2p<br>Biomass boilers<br>and biomass<br>stoves | 7.3p<br>Air source<br>heat pumps |  |
| 18.8p<br>Ground source<br>heat pumps                | 19.2p<br>Solar<br>Thermal        |  |