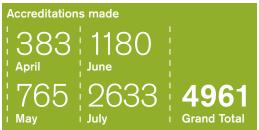

#### No. of accreditations

The number of installations accredited onto the scheme has increased each month, with almost 5000 installations accredited by the end of the first quarter. July was significantly busier than previous months, largely because the scheme opened to the first phase of RHPP applicants on 9 July.