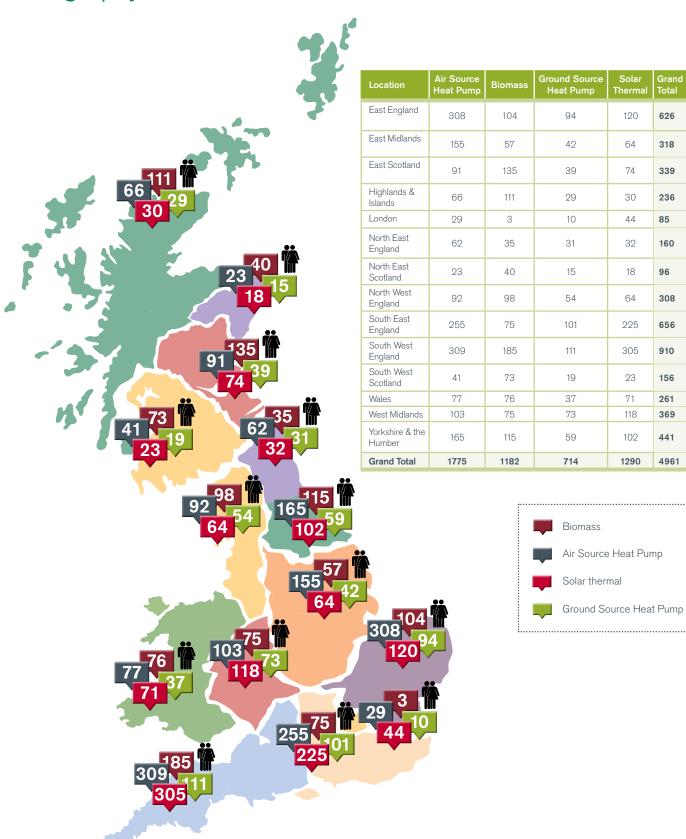

| 1182 |

## Geography



## ♠ Metering and Monitoring Service Packages

MMSPs (Metering and Monitoring Service Packages) are an optional part of the Domestic RHI scheme for participants with heat pumps or biomass pellet boilers. It's a useful way of understanding how a renewable energy system is performing and in doing so to receive an additional £200 - £230 a year once the MMSP is registered onto the scheme.

Currently, we are not aware of any eligible MMSPs, but know of a number of companies working towards completion of a package later this year.

#### Payments made

Payments are made for each accredited application on a quarterly basis, with the first set of payments sent three months after the date of application. With the scheme opening on 9 April 2014, the first payments were made on 9 July 2014. The tari