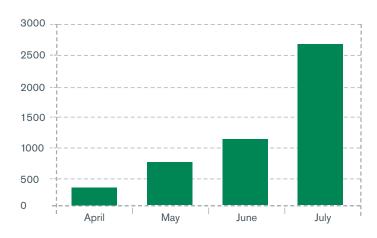

#### No. of accreditations

The number of installations accredited onto the scheme has increased each month, with almost 5000 installations accredited by the end of the first quarter. July was significantly busier than previous months, largely because the scheme opened to the first phase of RHPP applicants on 9 July.