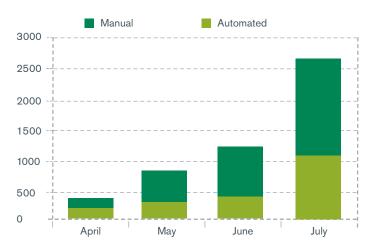

#### Automated vs manual accreditations

Many applications for the Domestic RHI can be accredited automatically by our IT system, and are termed 'automated accreditations'. However, in some instances we need applicants to provide additional information which we review manually. Once accredited, these applicants are termed 'manual accreditations'. In the first quarter, 38% of accreditations are automated and 62% are manual.

| Automated                                         | Manual                                                 |
|---------------------------------------------------|--------------------------------------------------------|
| 197                                               | 186                                                    |
| 1 255 1 1051 1 1869<br>1 May 1 July 1 Grand Total | 510   1582   <b>3092</b><br>  May   July   Grand Total |