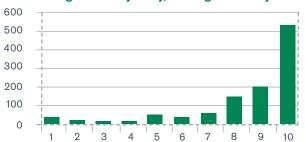

#### No. of accreditations

The number of installations accredited onto the scheme has increased each month, with almost 5000 installations accredited by the end of the first quarter. July was significantly busier than previous months, largely because the scheme opened to the first phase of RHPP applicants on 9 July.