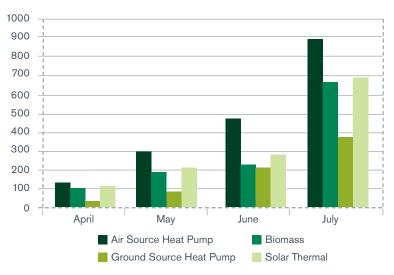

## Accreditations by technology

Air source heat pump installations have had the highest number of accreditations each month, and overall these constitute 36% of accreditations. This is followed by solar thermal at 26%, biomass at 24% and ground source heat pumps at 14%.

| Air Source Heat<br>  143                                                                                                                                                                                                                                                                                                                                                                                                                                                                                                                                                                                                                                                                                                                                                                                                                                                                                                                                                                                                                                                                                                                                                                                                                                                                                                                                                                                                                                                                                                                                                                                                                                                                                                                                                                                                                                                                                                                                                                                                                                                                                                     |      |
|------------------------------------------------------------------------------------------------------------------------------------------------------------------------------------------------------------------------------------------------------------------------------------------------------------------------------------------------------------------------------------------------------------------------------------------------------------------------------------------------------------------------------------------------------------------------------------------------------------------------------------------------------------------------------------------------------------------------------------------------------------------------------------------------------------------------------------------------------------------------------------------------------------------------------------------------------------------------------------------------------------------------------------------------------------------------------------------------------------------------------------------------------------------------------------------------------------------------------------------------------------------------------------------------------------------------------------------------------------------------------------------------------------------------------------------------------------------------------------------------------------------------------------------------------------------------------------------------------------------------------------------------------------------------------------------------------------------------------------------------------------------------------------------------------------------------------------------------------------------------------------------------------------------------------------------------------------------------------------------------------------------------------------------------------------------------------------------------------------------------------|------|
| Ground Source   36   212   36   June   389   389   389   389   389   389   389   389   389   389   389   389   389   389   389   389   389   389   389   389   389   389   389   389   389   389   389   389   389   389   389   389   389   389   389   389   389   389   389   389   389   389   389   389   389   389   389   389   389   389   389   389   389   389   389   389   389   389   389   389   389   389   389   389   389   389   389   389   389   389   389   389   389   389   389   389   389   389   389   389   389   389   389   389   389   389   389   389   389   389   389   389   389   389   389   389   389   389   389   389   389   389   389   389   389   389   389   389   389   389   389   389   389   389   389   389   389   389   389   389   389   389   389   389   389   389   389   389   389   389   389   389   389   389   389   389   389   389   389   389   389   389   389   389   389   389   389   389   389   389   389   389   389   389   389   389   389   389   389   389   389   389   389   389   389   389   389   389   389   389   389   389   389   389   389   389   389   389   389   389   389   389   389   389   389   389   389   389   389   389   389   389   389   389   389   389   389   389   389   389   389   389   389   389   389   389   389   389   389   389   389   389   389   389   389   389   389   389   389   389   389   389   389   389   389   389   389   389   389   389   389   389   389   389   389   389   389   389   389   389   389   389   389   389   389   389   389   389   389   389   389   389   389   389   389   389   389   389   389   389   389   389   389   389   389   389   389   389   389   389   389   389   389   389   389   389   389   389   389   389   389   389   389   389   389   389   389   389   389   389   389   389   389   389   389   389   389   389   389   389   389   389   389   389   389   389   389   389   389   389   389   389   389   389   389   389   389   389   389   389   389   389   389   389   389   389   389   389   389   389   389   389   389   389   3 | 714  |
|                                                                                                                                                                                                                                                                                                                                                                                                                                                                                                                                                                                                                                                                                                                                                                                                                                                                                                                                                                                                                                                                                                                                                                                                                                                                                                                                                                                                                                                                                                                                                                                                                                                                                                                                                                                                                                                                                                                                                                                                                                                                                                                              |      |
| Biomass   97   225   April   June   187   673   May   July                                                                                                                                                                                                                                                                                                                                                                                                                                                                                                                                                                                                                                                                                                                                                                                                                                                                                                                                                                                                                                                                                                                                                                                                                                                                                                                                                                                                                                                                                                                                                                                                                                                                                                                                                                                                                                                                                                                                                                                                                                                                   | 1182 |