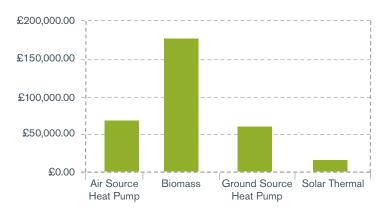

#### Payments made

Payments are made for each accredited application on a quarterly basis, with the first set of payments sent three months after the date of application. With the scheme opening on 9 April 2014, the first payments were made on 9 July 2014. The tariffs for each technology type are listed below.

| Tariff<br>(per kilowatt hour rene                   | wable heat)                      |  |
|-----------------------------------------------------|----------------------------------|--|
| l 12.2p<br>Biomass boilers<br>and biomass<br>stoves | 7.3p<br>Air source<br>heat pumps |  |
| 18.8p<br>Ground source<br>heat pumps                | 19.2p<br>Solar<br>Thermal        |  |