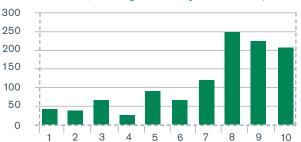

#### Feedback so far

Obtaining feedback from our applicants is important to us, and our customer survey is sent to all applicants where a decision has been made on their application.

If asked, how likely would you be to recommend the Domestic RHI to your friends and colleagues? (10 being extremely likely, 1 being extremely unlikely)