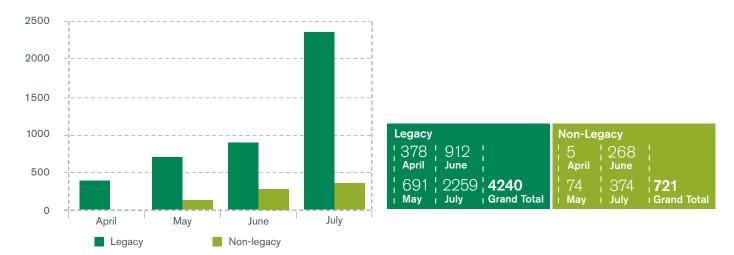

### Legacy vs non-legacy accreditations

Legacy installations are those that were commissioned between 15 July 2009 when the RHI was first announced, and 9 April 2014 when the domestic scheme launched. Non-legacy installations are those that were commissioned post 9 April 2014. The number of non-legacy accreditations has increased each month, and we anticipate this number continuing to rise over the coming months. The scheme opened to phase 1 RHPP applicants on 9 July 2014, all of which are legacy installations, which explains the high number of legacy accreditations in July.