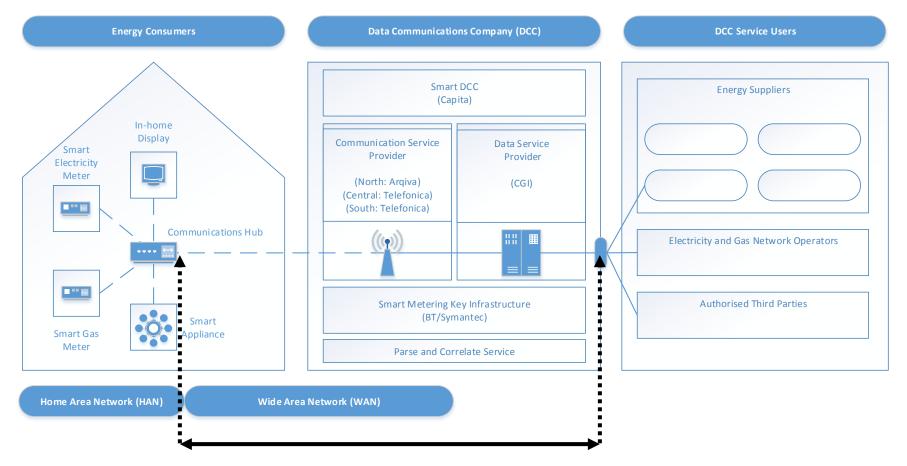

## **DCC Performance**

- On demand service requests/responses
- Future service responses
- Alerts

99% within target response time (DCC Code Performance Measures)

## **WAN Coverage**

- Proportion of premises with WAN connectivity in each Coverage Region:
  - 80% by December 2015 (DCC ILO)
  - 95% 97.75% by January 2017
  - 99.25% 99.5% by December 2020
- DCC will publish its first Statement of Service Exemptions end of September 2014