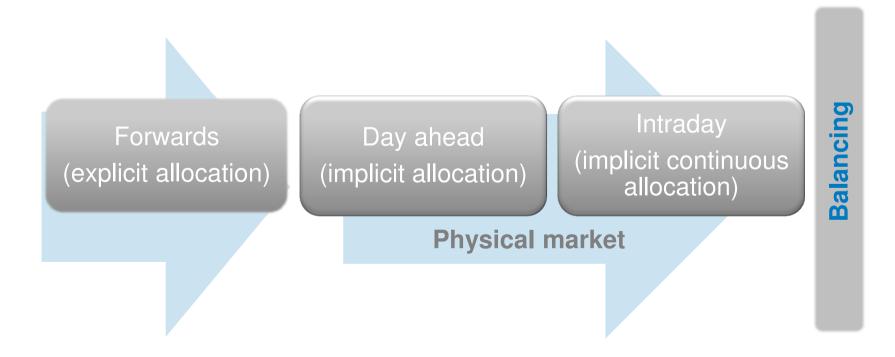

# **Impact of EU Target Model on GB Electricity Trading Arrangements**







FTA Forum, 2<sup>nd</sup> July 2013 lan Pashley

#### **Agenda**

- Overview of EU Target Model
- Market Coupling
- Harmonisation of Balancing Regimes
- Issues the FTA Forum could consider

#### **Overview of EU Target model**

- Relates to making efficient use of cross-border capacity
- Creates pan-European electricity market by removing barriers for cross border trading subject to network constraints
- Targeted to become law 2014; detailed implementation thereafter



#### **Market Coupling**





#### **Harmonisation of Balancing regimes**



#### Common Merit Orders; Co-ordinated activation; Harmonised imbalance settlement



#### Issues the FTA Forum could consider

- Target Model should deliver benefits on a pan-European basis – a progressive approach to delivery is being taken, using regional initiatives and pilots
- What might the FTA Forum want to consider?
  - To what extent do our arrangements need to change?
  - What will be the implications of a bidding zone review?
    - Investments; transmission charges, etc
  - How to promote liquidity through the timescales?
  - How to ensure consistency between ongoing GB and European developments (e.g. imbalance settlement)?

## **Appendix: Network Code Timelines**







FTA Forum, 2<sup>nd</sup> Jul