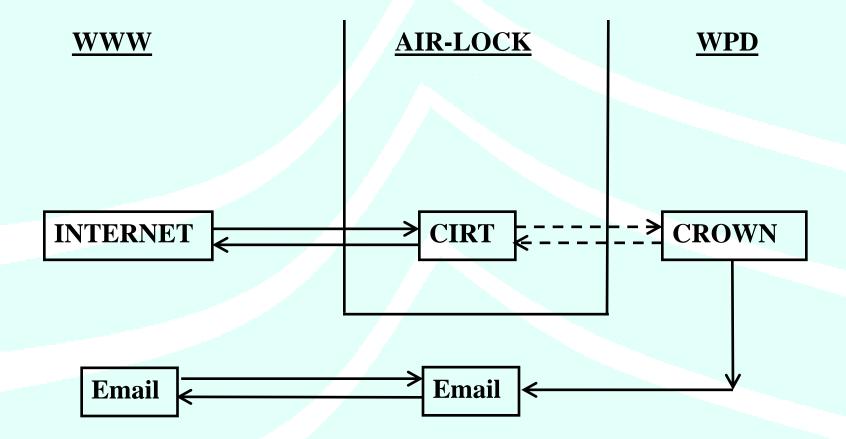

#### **CIRT Infrastructure**

#### CIRT/CROWN Interface

- Every evening WWW/CIRT interface will close and CIRT/WPD interface will open
- IDNO and ICP input dates will always be correct
- CROWN will update CIRT daily
- Emails are in real time
- If something is urgent, use other means of communication