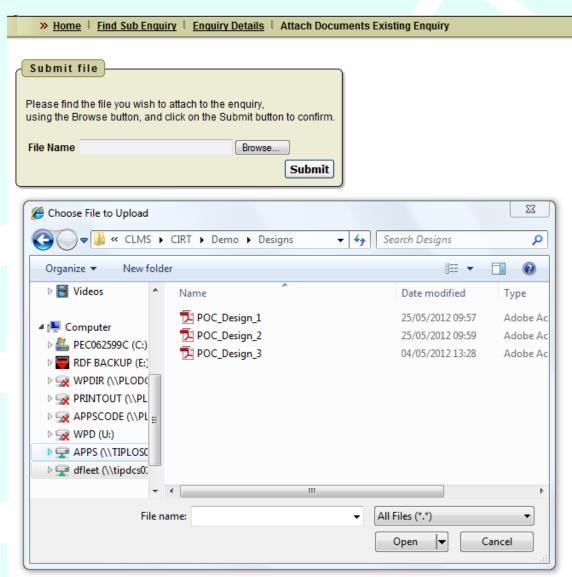

|
| Final Works Completed       | 25-SEP-12   | -              | -            |

1 - 15 Next D

# **Activity Detail**

» Home | Find Sub Enquiry | Enquiry Details | Accept Quote

#### **Accept Quote Details**

| REQUEST<br>NUMBER ▼ | DATE QUOTE<br>SENT | SCHEME ID | SCHEME VERSION | DATE QUOTE<br>ACCEPTED | DATE QUOTE<br>REJECTED | RECORDER     |
|---------------------|--------------------|-----------|----------------|------------------------|------------------------|--------------|
| 1                   | 05-SEP-12          | 518477    | 1              |                        | 06-SEP-12              | Fleet, David |
| 2                   | 05-SEP-12          | 518478    | 1              | 06-SEP-12              |                        | Fleet, David |

1-2

# Submitting Documents





# **Daily Whereabouts**

| » <u>Home</u> │ <u>Daily Whereabouts</u> │ Enter Whereabouts |                              |   |                |               |  |  |
|--------------------------------------------------------------|------------------------------|---|----------------|---------------|--|--|
| Enter Whereab                                                | outs                         |   |                | Cancel Create |  |  |
| Enquiry Reference                                            |                              |   | Enquiry Search |               |  |  |
| O Team                                                       |                              |   |                |               |  |  |
| Start Date                                                   | Thursday, 2