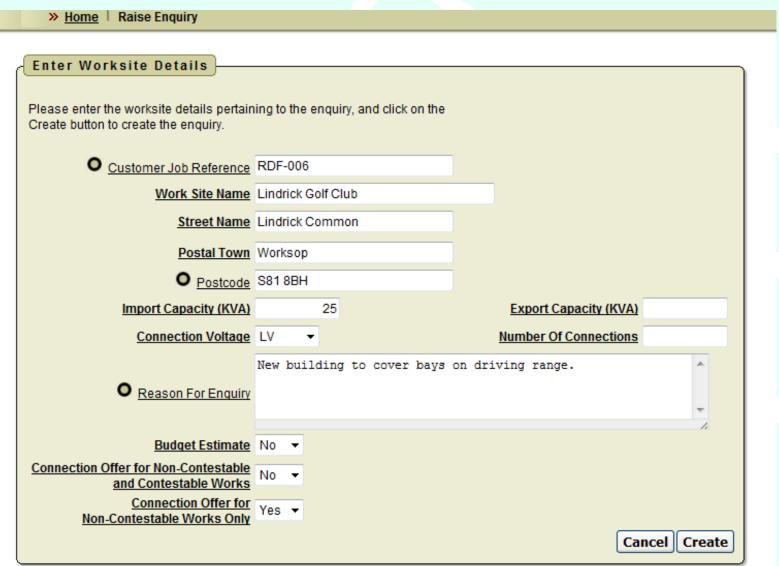

<br>Cliffe Terrace Burry Port<br>SA16 0HN     | Final Works<br>Requested  | 21-SEP-12      |
| 1507702        | CIC<br>Demand<br>LV | St Enodoc Golf Club<br>Rock Wadebridge PL27<br>6LD                | Energisation<br>Requested | 21-SEP-12      |
|                |                     |                                                                   |                           | 1 2            |

1 -

#### New Enquiries Raised

Enquiries that have been raised on CIRT but have not yet been transferred across to WPD.

no data found

# **Enquiry Ownership**

- Log on as an individual
- See all enquiries owned by your Organisational Unit
- Each enquiry has a current individual contact person
- Any of the details can be changed in CIRT
- Enquiries can be transferred



### Raising Enquiries



#### CIRT/CROWN Interface

- Every evening WWW/CIRT interface will close and CIRT/WPD interface will open
- IDNO and ICP input dates will always be correct
- CROWN will update CIRT daily
- Emails are in real time
- If something is urgent, use other means of communication



# **Enquiry View**

Request Final Works

Cancel Final Works

Request Energisation

**Enquiry Details** 

Enquiry Reference 1507702

WPD Responsible Person Bolton, David

Enquiry Category CIC Demand LV

Work Site Address St Enodoc Golf Club Rock Wadebridge PL27 6LD Customer Reference RDF-010

WPD Responsible Team Bodmin North Rural (01208 892247)

Start Date 24/08/2012

**Completed Date** 

Find Another Enquiry

ICP/IDNO Owner Details

Customer Name Brite Recruitment Services Raised By Fleet, David

Responsible Person