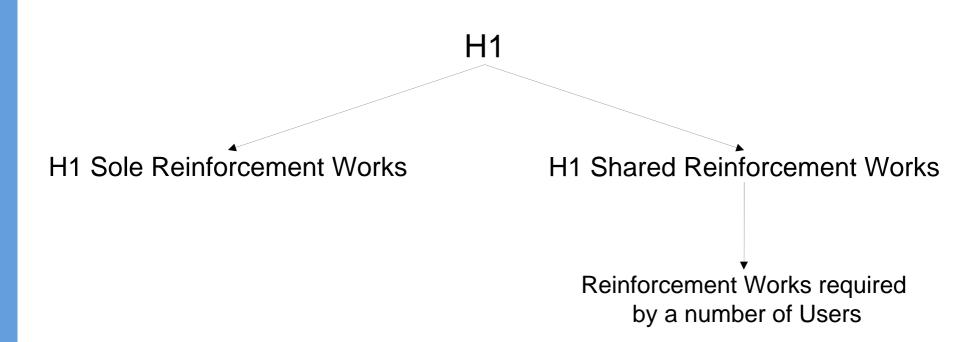

#### **H1 Definition**

- User triggered works
  - Works only required for that specific User