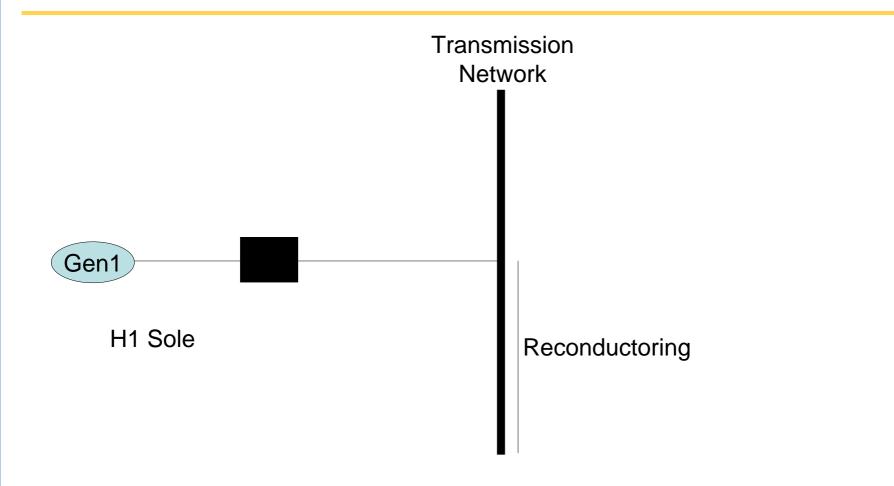

# What is meant by "local" works? (1) - Example

**Transmission** Network

## What is meant by "local works"? (3)

Gen2 H1 Sole Gen1 H1 Shared H1 Sole Reconductoring

H2 Wider system reinforcements

- Required whether Gen1 and Gen2 are there or not

"Local" is H1 Sole and H1 Shared