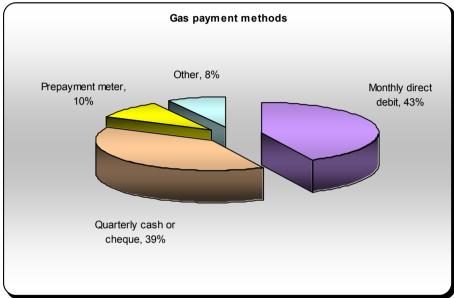

## 4. Tariff and Payment Choice

These charts show the percentage of customers who pay for their gas and electricity by various payment methods.