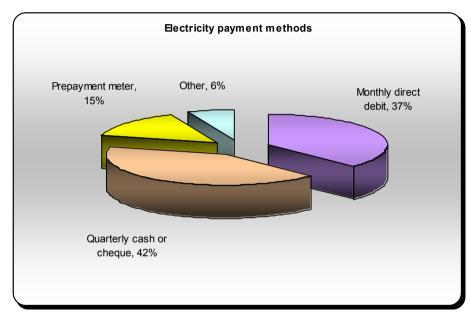

## 4. Tariff and Payment Choice

These charts show the percentage of customers who pay for their gas and electricity by various payment methods.