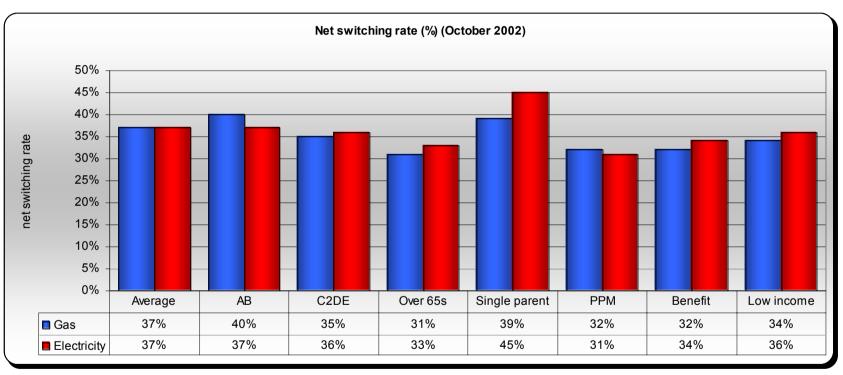

## 5. Disadvantaged customers and competition

The latest statistics from an Electricity Association survey on switching rates across various consumer groups (set out below) show that competition has reached most groups fairly evenly. These figures reflect the number of customers who are no longer with their incumbent supplier.

(Source: EA)