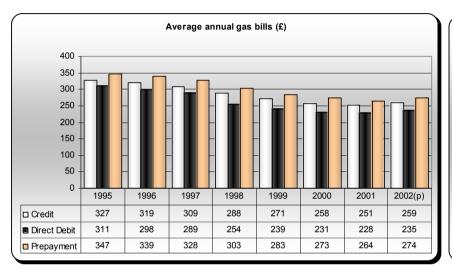

#### 11. Customer Satisfaction

The latest research on customer satisfaction is set out below

(Source: MORI 1999 - 2001 and EA 2002)

12. Prices
The graphs below show how average annual bills have changed for different customers since 1995.

(Source: The UK Fuel Poverty Strategy. Based on a quarterly survey of suppliers and assumes 3,300kWh per annum consumption for electricity customers and 18,000 kWh for gas customers. The figures are calculated in real 1995 terms, using the GDP deflator. Figures for 2002 are provisional.)