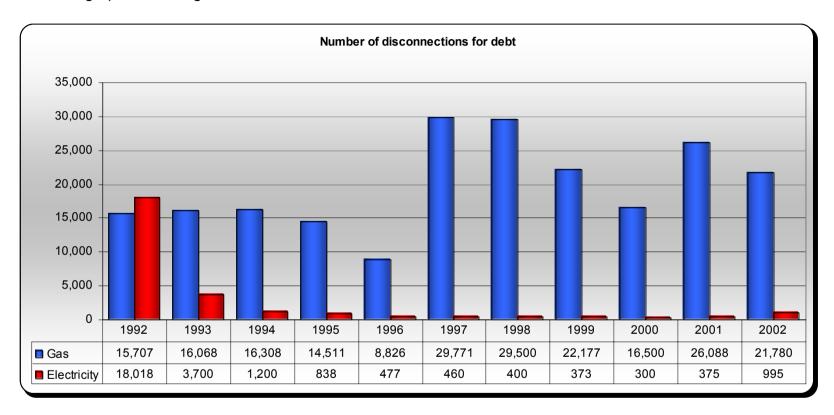

#### 7. Disconnections

Set out below is a graph illustrating the number of disconnections for debt from 1992 to 2002.