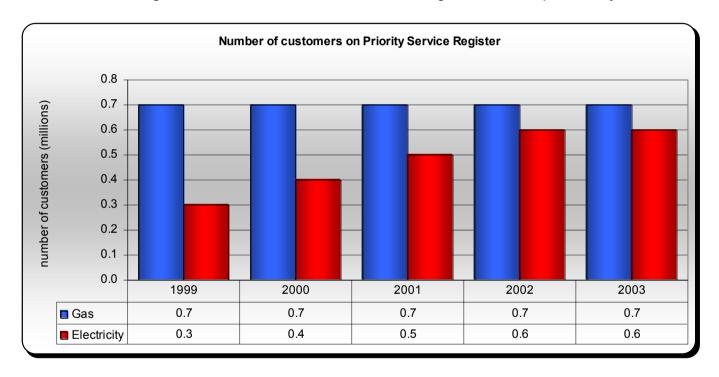

#### 6. Priority Service Registers

All suppliers operate registers for customers who are elderly, disabled or chronically sick. Customers on these registers may request special services free of charge. The numbers of customers on the register over the past four years are set out below.

(N.B. Gas figures for 1999 and 2000 are estimated owing to previously incorrectly reported figures by one supplier)