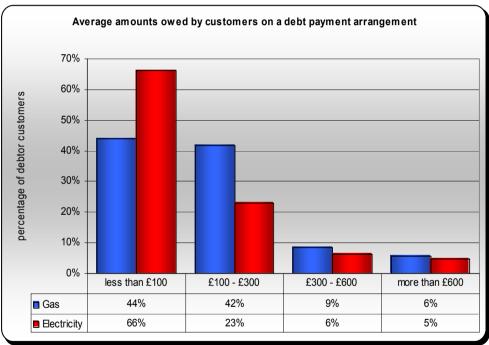

#### 3. Levels of Debt

The charts below set out the number of customers repaying a debt (both prepayment customers repaying through their meter and credit customers repaying through a payment arrangement); the relative size of debts for customers who are repaying a debt; the percentage of prepayment meter customers that are repaying a debt; and the average size of debt for customers in debt.