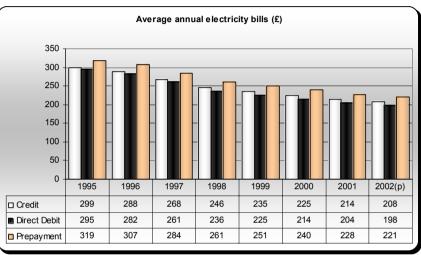

#### 11. Customer Satisfaction

The latest research on customer satisfaction is set out below

(Source: MORI 1999 - 2001 and EA 2002)

12. Prices
The graphs below show how average annual bills have changed for different customers since 1995.

(Source: The UK Fuel Poverty Strategy. Based on a quarterly survey of suppliers and assumes 3,300kWh per annum consumption for electricity customers and 18,000 kWh for gas customers. The figures are calculated in real 1995 terms, using the GDP deflator. Figures for 2002 are provisional.)