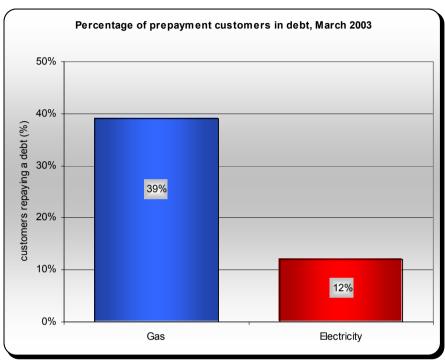

#### 3. Levels of Debt

The charts below set out the number of customers repaying a debt (both prepayment customers repaying through their meter and credit customers repaying through a payment arrangement); the relative size of debts for customers who are repaying a debt; the percentage of prepayment meter customers that are repaying a debt; and the average size of debt for customers in debt.