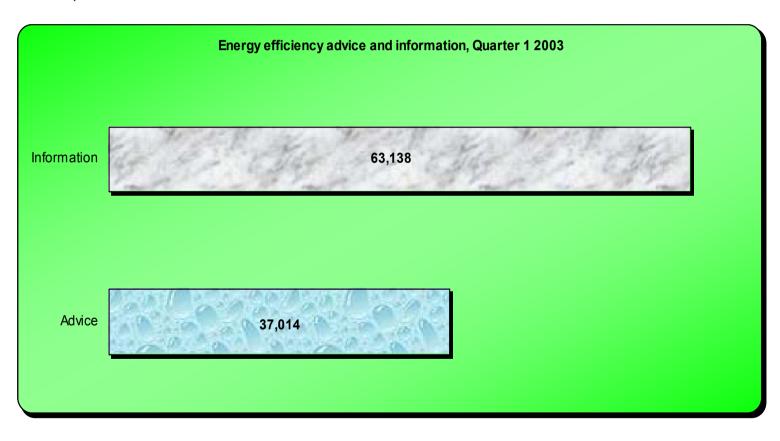

### 9. Effective energy efficiency advice

The graph below shows the number of customers who received specific energy efficiency advice, usually over the telephone, for the first quarter of 2003. It also shows the number of customers receiving general information (e.g. through a code of practice or leaflet) for the same period.