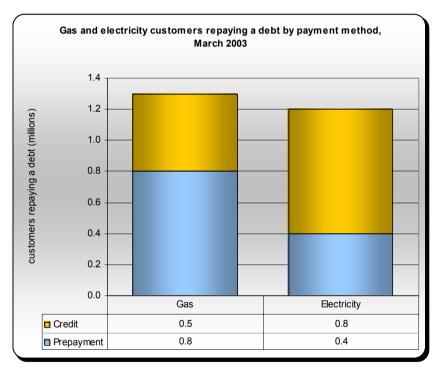

#### 3. Levels of Debt

The charts below set out the number of customers repaying a debt (both prepayment customers repaying through their meter and credit customers repaying through a payment arrangement); the relative size of debts for customers who are repaying a debt; the percentage of prepayment meter customers that are repaying a debt; and the average size of debt for customers in debt.