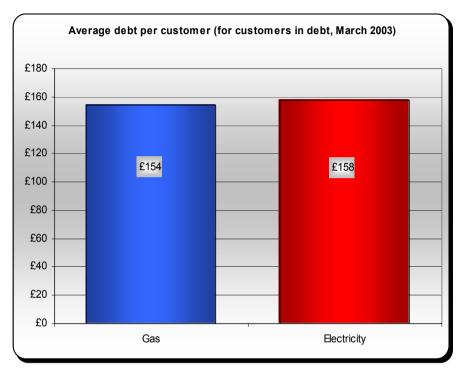

#### 3. Levels of Debt

The charts below set out the number of customers repaying a debt (both prepayment customers repaying through their meter and credit customers repaying through a payment arrangement); the relative size of debts for customers who are repaying a debt; the percentage of prepayment meter customers that are repaying a debt; and the average size of debt for customers in debt.