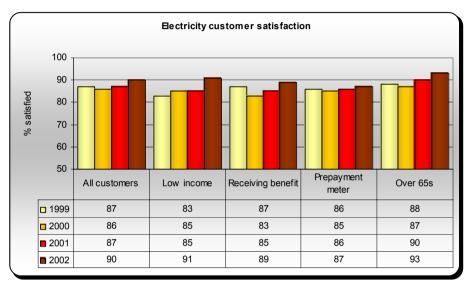

#### 11. Customer Satisfaction

The latest research on customer satisfaction is set out below

(Source: MORI 1999 - 2001 and EA 2002)

12. Prices
The graphs below show how average annual bills have changed for different customers since 1995.