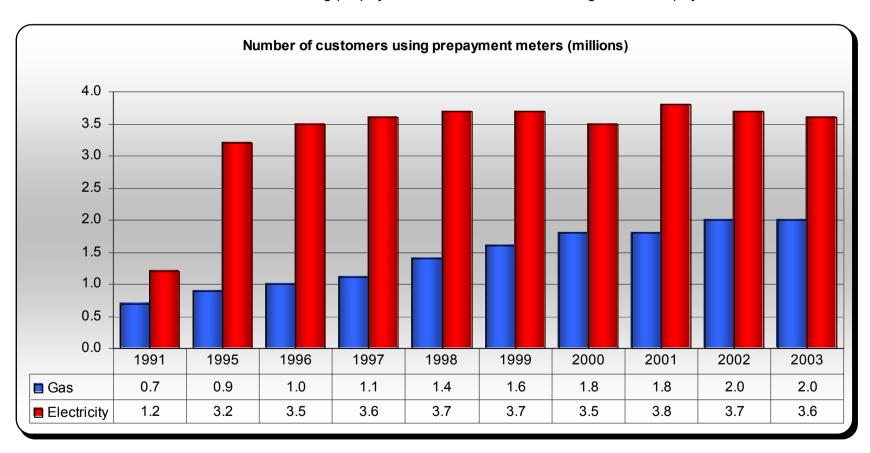

### 2. Number of customers using prepayment meters

Research carried out for Ofgem by MORI suggests that most prepayment customers are generally satisfied with this method of payment. However prepayment remains the most expensive method of paying for electricity and gas. Ofgem will continue to monitor both the numbers of customers using prepayment meters, and those using them to repay debts.