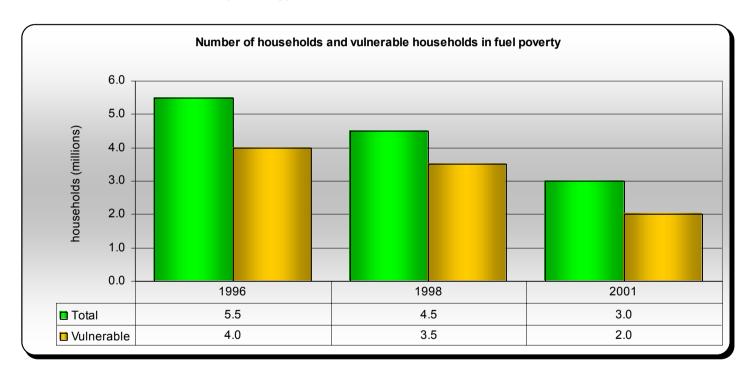

### 1. Total number of households in fuel poverty

The chart below shows the latest Government estimates for the number of households in fuel poverty. The definition of a fuel poor household, on which the figures below are based, is one needing to spend more than 10% of its income (net of income tax and National Insurance and including Housing Benefit and ISMI) on household fuel use. Vulnerable households include people who are elderly, disabled and chronically sick and families with young children. More information on estimating the number of households in fuel poverty is available in the UK Fuel Poverty Strategy.

(Source: The UK Fuel Poverty Strategy, DTI, November 2001. Figures are UK estimates)