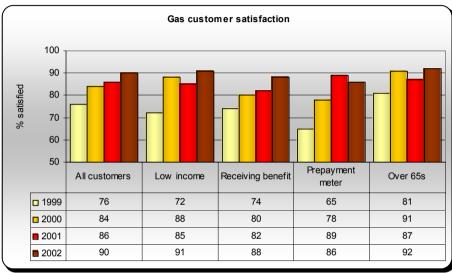

#### 11. Customer Satisfaction

The latest research on customer satisfaction is set out below

(Source: MORI 1999 - 2001 and EA 2002)

12. Prices
The graphs below show how average annual bills have changed for different customers since 1995.