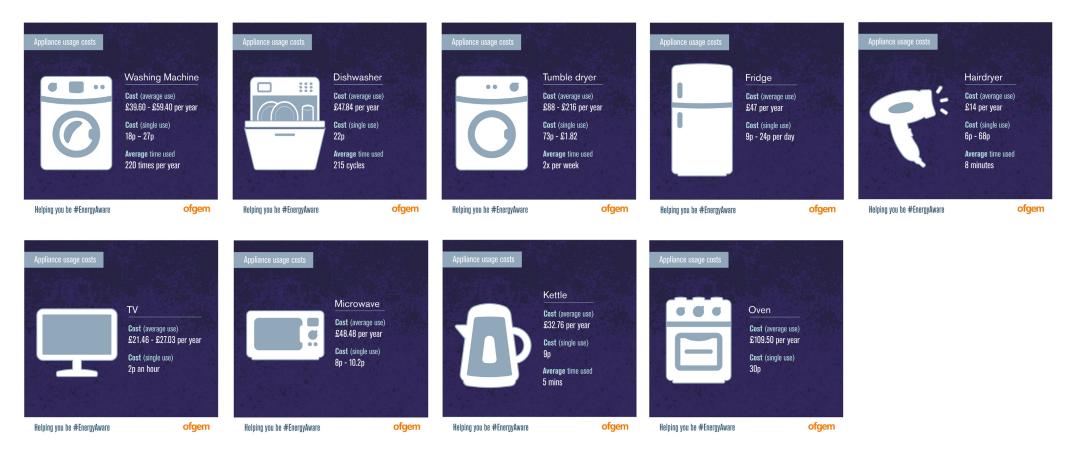

### Household appliance usage rates

Filename: Appliance-Usage-Cost.jpg (1-9)

When it comes to helping you be #EnergyAware we want to make sure you have the information you need to make cost-effective choices when using power. We've worked out how much the most common household appliances cost to run.