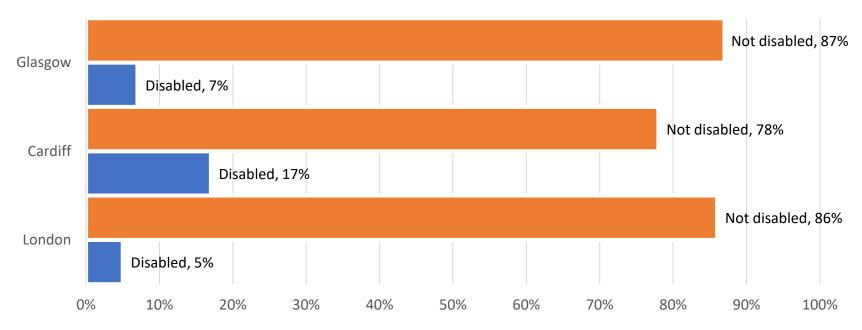

#### Disability by Location

| Location | Disabled | Not<br>disabled |
|----------|----------|-----------------|
| Glasgow  | 7%       | 87%             |
| Cardiff  | 17%      | 78%             |
| London   | 5%       | 86%             |