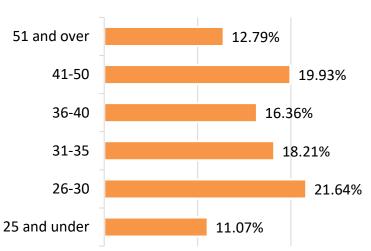

Age

| Age          | Percentage of<br>workforce |
|--------------|----------------------------|
| 25 and under | 11.07%                     |
| 26-30        | 21.64%                     |
| 31-35        | 18.21%                     |
| 36-40        | 16.36%                     |
| 41-50        | 19.93%                     |
| 51 and over  | 12.79%                     |