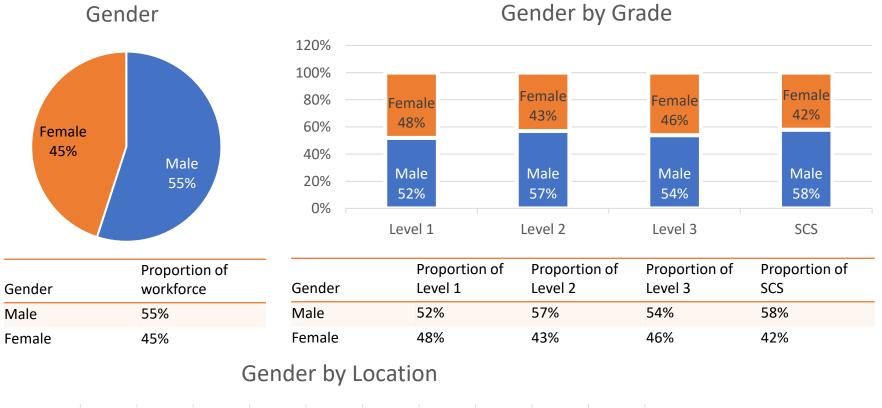

It also provides a view of the make up of Ofgem's workforce using a number of categorisations including age, gender, sexuality, disability and religion

#### Progress in achieving 2025 targets

| Demographic            | 2025 target                                  | Current figure                                               |
|------------------------|----------------------------------------------|--------------------------------------------------------------|
| Female                 | A-C - 50%<br>D – 50%<br>E – 50%<br>SCS – 50% | Level 1 - 48%<br>Level 2 - 43%<br>Level 3 - 46%<br>SCS - 42% |
| Ethnic minority        | Band E – 18%<br>SCS – 18%                    | Level 3 – 13%<br>SCS – 7%                                    |
| Female ethnic minority | Band E – 9%<br>SCS – 9%                      | Level 3 – 7%<br>SCS – 5%                                     |