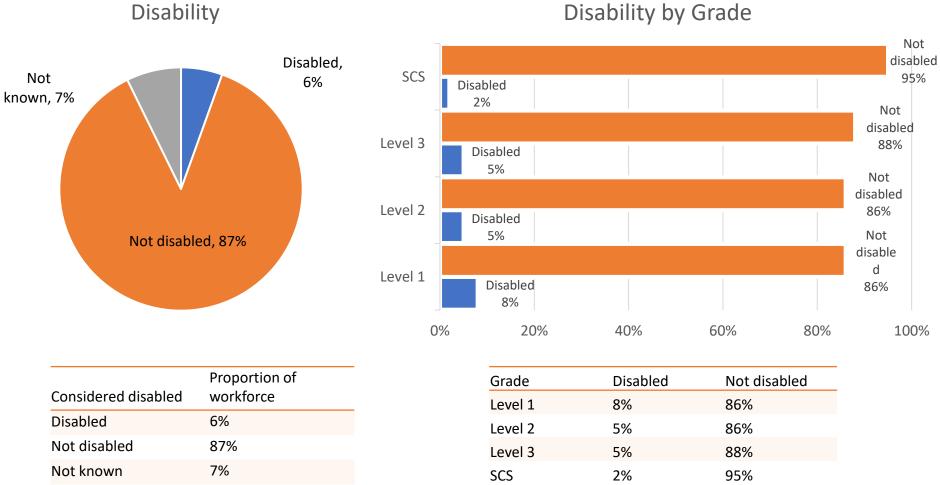

#### OFFICIAL-InternalOnly

Making a positive difference for energy consumers

**Disability** 

#### Disability by Grade

**Disability** 