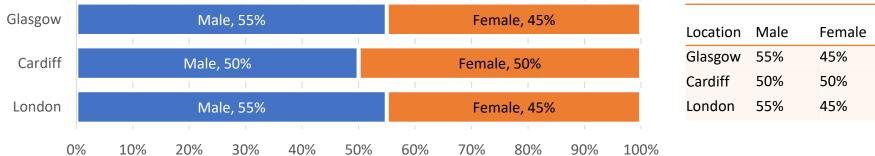

It also provides a view of the make up of Ofgem's workforce using a number of categorisations including age, gender, sexuality, disability and religion

#### Progress in achieving 2025 targets

| Demographic            | 2025 target                                  | Current figure                                               |
|------------------------|----------------------------------------------|--------------------------------------------------------------|
| Female                 | A-C - 50%<br>D – 50%<br>E – 50%<br>SCS – 50% | Level 1 - 48%<br>Level 2 - 43%<br>Level 3 - 46%<br>SCS - 42% |
| Ethnic minority        | Band E – 18%<br>SCS – 18%                    | Level 3 – 13%<br>SCS – 7%                                    |
| Female ethnic minority | Band E – 9%<br>SCS – 9%                      | Level 3 – 7%<br>SCS – 5%                                     |