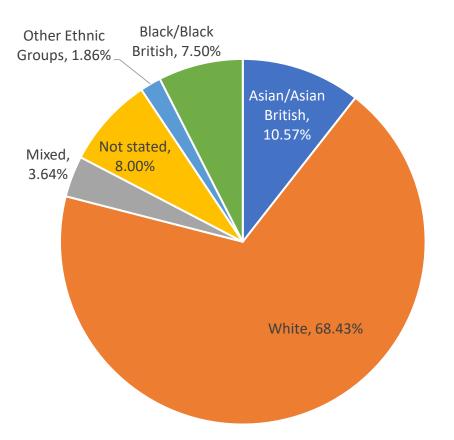

Ethnicity

#### Ofgem ethnicity profile

| Ethnicity              | Proportion of<br>workforce |
|------------------------|----------------------------|
| Asian or Asian British | 10.57%                     |
| White                  | 68.43%                     |
| Mixed                  | 3.64%                      |
| Not stated             | 8%                         |
| Other Ethnic Group     | 1.86%                      |
| Black or Black British | 7.5%                       |