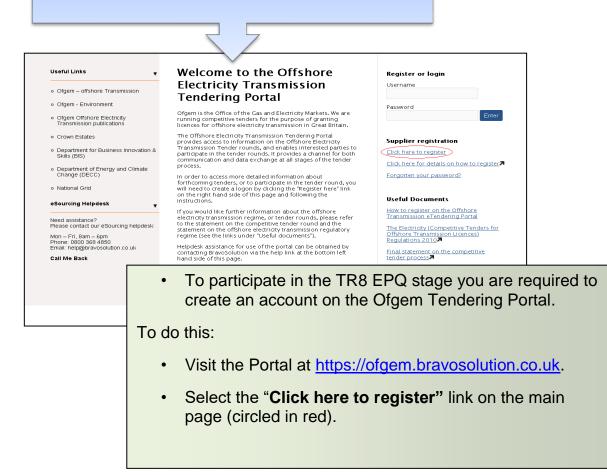

# 1. Create an account on the Portal

Making a positive difference

for energy consumers

| 🏶 Accessibility and Legend 🖻                                                                                                                                                                                                                                                                                                                                                                                                                                                                                                                                                                                                                                   |                                                                                                                                                                                                                                                                                                                                                                                                                                                                                         | Time Zone: GMT + 0:00                                                                                                                                                                                                                                                                                                                                                                                                                                                                                                                                                                                                                                                                   |                                                        |
|----------------------------------------------------------------------------------------------------------------------------------------------------------------------------------------------------------------------------------------------------------------------------------------------------------------------------------------------------------------------------------------------------------------------------------------------------------------------------------------------------------------------------------------------------------------------------------------------------------------------------------------------------------------|-----------------------------------------------------------------------------------------------------------------------------------------------------------------------------------------------------------------------------------------------------------------------------------------------------------------------------------------------------------------------------------------------------------------------------------------------------------------------------------------|-----------------------------------------------------------------------------------------------------------------------------------------------------------------------------------------------------------------------------------------------------------------------------------------------------------------------------------------------------------------------------------------------------------------------------------------------------------------------------------------------------------------------------------------------------------------------------------------------------------------------------------------------------------------------------------------|--------------------------------------------------------|
| User Agreement                                                                                                                                                                                                                                                                                                                                                                                                                                                                                                                                                                                                                                                 |                                                                                                                                                                                                                                                                                                                                                                                                                                                                                         |                                                                                                                                                                                                                                                                                                                                                                                                                                                                                                                                                                                                                                                                                         |                                                        |
| SHigh contrast stylesheet                                                                                                                                                                                                                                                                                                                                                                                                                                                                                                                                                                                                                                      | Adobe PDF file                                                                                                                                                                                                                                                                                                                                                                                                                                                                          |                                                                                                                                                                                                                                                                                                                                                                                                                                                                                                                                                                                                                                                                                         |                                                        |
|                                                                                                                                                                                                                                                                                                                                                                                                                                                                                                                                                                                                                                                                | OFFSHORE TRA                                                                                                                                                                                                                                                                                                                                                                                                                                                                            | INSMISSION ELECTRONIC TENDERING PORTAL USER AGREEMENT                                                                                                                                                                                                                                                                                                                                                                                                                                                                                                                                                                                                                                   |                                                        |
| an invitation from the Authordty 1<br>1.2. This User Agreement applie<br>by the terms of this User Agreem<br>1.3 The System is provided by F<br>agrees to comply with its obligat<br>1.4. Use of the Authordty's websi<br>/CustomPages/Pages/Pages/Termscon<br>1.5 The User agrees that the su<br>invalidate or reject any such sut<br>2. Access<br>2.1. The Authordty grants to the<br>2.3. The Authordty may immedial<br>of any of its obligations under the<br>1.3. The Authordty are termination<br>do so by the Authordty.<br>2.4. Upon the Authordty.<br>2.4. Upon the Authordty.<br>2.5. Without prejudice to any of<br>2.6. The Authordty reserves the | to participate in a Tender Process.<br>so to the User and the User Agents' i<br>nent.<br>Sravo Soliton UK L1 and operated b<br>Jons under this User Agreement.<br>Ite to access the System shall at all the<br>utilitons aspx<br>bimission by It of any information in f<br>smitted files.<br>User, free of charge, access to the System<br>is User Agreement.<br>e access to all of part of the System<br>rs's access to the System for whatev<br>the Authont's other infits, the Auth | by the User and/or one or more User Agents by giving notice in writing to the User if the User commits a materia<br>by the User and/or User Agents upon conclusion of any stage of the Tender Process, where determined reason<br>er reason, the User agrees to: (i) immediately cease all access to and use of the System through any means an<br>les of screens, all documents and information obtained through the System, all "cache" files, all Confidential Info<br>and User's user 10 and password.<br>only reserves the right to suspend access to the System without notice for technical or legal reasons.<br>ons, substitutions and modifications to any part of the System. | t bound<br>ser<br>c<br>l breach<br>hable to<br>id (ii) |
| _                                                                                                                                                                                                                                                                                                                                                                                                                                                                                                                                                                                                                                                              | l agree                                                                                                                                                                                                                                                                                                                                                                                                                                                                                 | 0                                                                                                                                                                                                                                                                                                                                                                                                                                                                                                                                                                                                                                                                                       |                                                        |
|                                                                                                                                                                                                                                                                                                                                                                                                                                                                                                                                                                                                                                                                | I do not agree                                                                                                                                                                                                                                                                                                                                                                                                                                                                          | 0                                                                                                                                                                                                                                                                                                                                                                                                                                                                                                                                                                                                                                                                                       |                                                        |
|                                                                                                                                                                                                                                                                                                                                                                                                                                                                                                                                                                                                                                                                |                                                                                                                                                                                                                                                                                                                                                                                                                                                                                         |                                                                                                                                                                                                                                                                                                                                                                                                                                                                                                                                                                                                                                                                                         |                                                        |
|                                                                                                                                                                                                                                                                                                                                                                                                                                                                                                                                                                                                                                                                |                                                                                                                                                                                                                                                                                                                                                                                                                                                                                         | You are required to agree to the Port<br>Agreement by clicking on " <b>I Agree</b> " b                                                                                                                                                                                                                                                                                                                                                                                                                                                                                                                                                                                                  |                                                        |

Once logged in, click on "PQ open to all applicants" where the TR8 EPQ documentation can be accessed. At this point you are able to "Express your Interest" for TR8, including any additional EPQ that is run. By selecting this you will be able to participate in the EPQ stage of TR8.