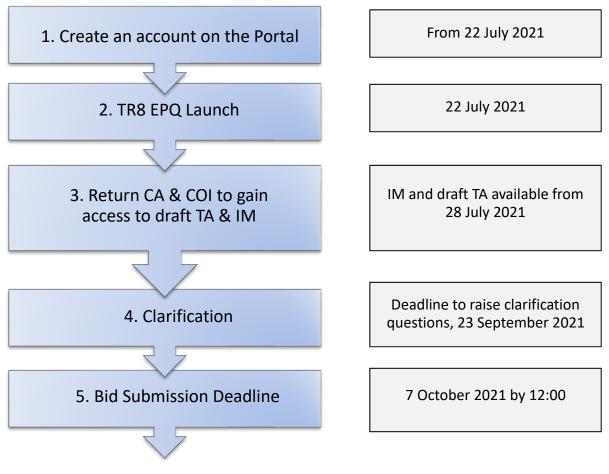

# <u>Next Steps for Participation in the Tender Round 8</u> (TR8) Enhanced Pre-Qualification (EPQ) Stage

The EPQ stage of TR8 will be run using the Ofgem Tendering Portal (the Portal). The URL to access this is here: <u>https://ofgem.bravosolution.co.uk</u>

The EPQ Document is available on the Portal and the Ofgem website on 22 July 2021.

To participate in the EPQ Stage for TR8, all entrants are required to create a user account on the Portal and express their interest for participating in the EPQ Stage in order to gain access to further project specific data. Please be aware that the draft Transfer Agreement (**TA**) and Information Memorandum (**IM**) will only be made available to Bidders once Ofgem has received a satisfactory Conflicts of Interest Declaration (**COI**) and signed Confidentiality Agreement (**CA**) in respect of the Qualifying Project.

#### 3. Return CA and COI to receive draft TA & IM

The COI and CA for the Qualifying Project will need to be signed and submitted via the messaging area of the portal before access to the draft TA and IM for the Qualifying Project can be provided. These documents must not be amended.

## 4. Clarification questions

Bidders may seek clarifications from Ofgem in relation to any aspect of the EPQ Document or the information provided in the IM. All such clarifications are to be made via the messaging area of the portal and must be made no later than **23 September 2021** to ensure a response is provided.

## 5. Bid submission Deadline

The deadline for EPQ submissions is **7 October 2021 by 12:00**. Late submissions of bids will not be accepted.

Further Information

If you have any questions concerning the EPQ please contact: tendercoordinator@ofgem.gov.uk